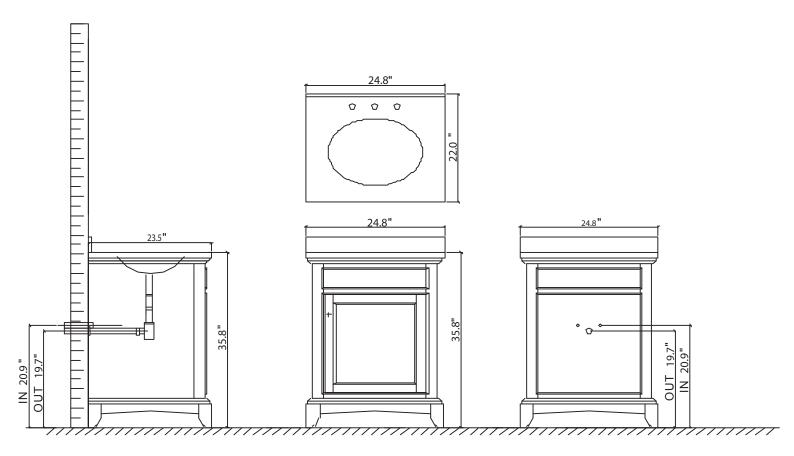

## **MODEL: EVVN709-24GR**

- Please check your product packaging to make Sure the included accessories are in the "list of standard accessories".if any parts are missing, please contact your local dealer immediately
- Do not allow any sharp objects to come in contact with the cabinet, as it will scratch the surface
- Continuous and prolonged exposure to direct sunlight may cause discoloration to the wood.
- Continuous and prolonged exposure to direct sunlight may cause discoloration to the wood.
- Please avoid using cleaning products that contain bleach or ammonia.
- Wood surface should only be cleaned with wood care products such as soapy water or furniture polish.





## **ERECTING TOOL**



## DRAWER'S ADJUST



## **INSTALLATION INSTRUCTIONS**