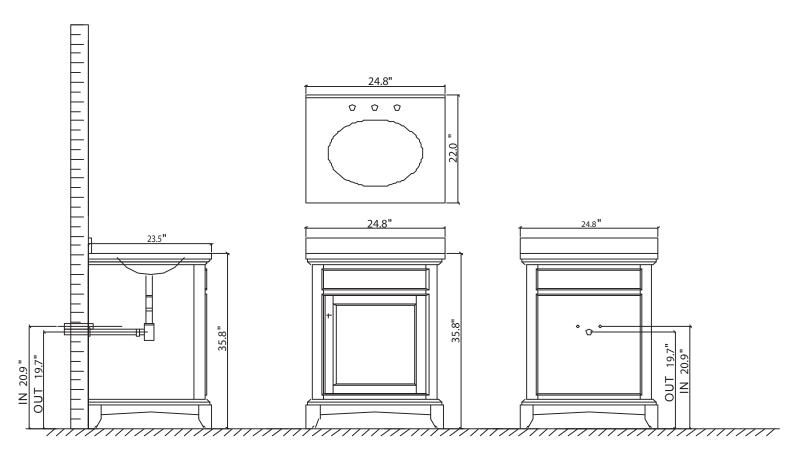

## **MODEL: EVVN709-24WH**

- Please check your product packaging to make Sure the included accessories are in the "list of standard accessories".if any parts are missing, please contact your local dealer immediately
- Do not allow any sharp objects to come in contact with the cabinet, as it will scratch the surface
- Continuous and prolonged exposure to direct sunlight may cause discoloration to the wood.
- Continuous and prolonged exposure to direct sunlight may cause discoloration to the wood.
- Please avoid using cleaning products that contain bleach or ammonia.
- Wood surface should only be cleaned with wood care products such as soapy water or furniture polish.