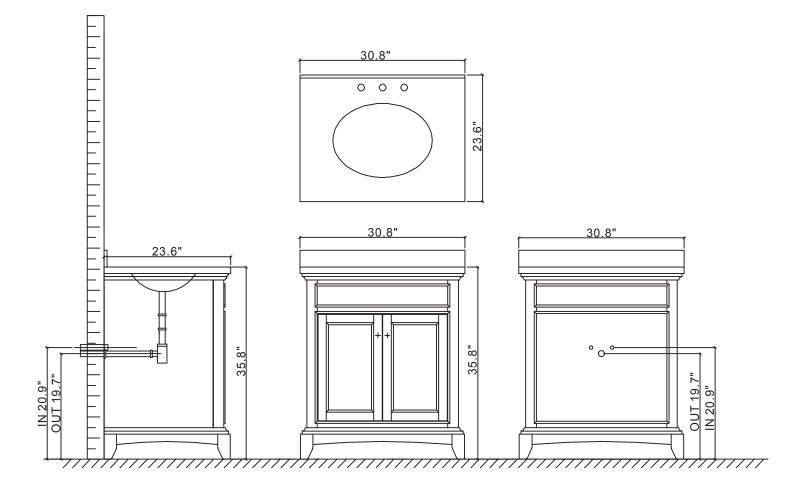

# **ZVIVZ**

- Please check your product packaging to make Sure the included accessories are in the "list of standard accessories".if any parts are missing, please contact your local dealer immediately
- Do not allow any sharp objects to come in contact with the cabinet, as it will scratch the surface
- Continuous and prolonged exposure to direct sunlight may cause discoloration to the wood.
- Continuous and prolonged exposure to direct sunlight may cause discoloration to the wood.
- Please avoid using cleaning products that contain bleach or ammonia.
- Wood surface should only be cleaned with wood care products such as soapy water or furniture polish.

# MODEL: EVVN709-30WH





#### **ERECTING TOOL**



## DRAWER'S ADJUST



### INSTALLATION INSTRUCTIONS