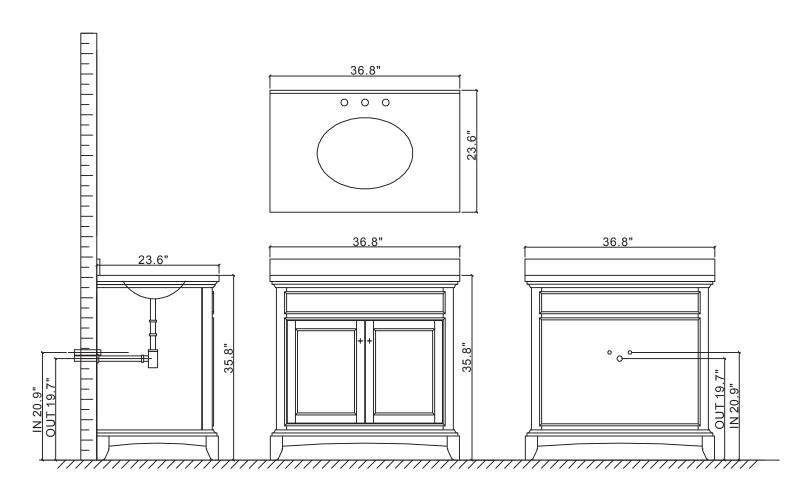

## **MODEL: EVVN709-36GR**

- Please check your product packaging to make Sure the included accessories are in the "list of standard accessories".if any parts are missing, please contact your local dealer immediately
- Do not allow any sharp objects to come in contact with the cabinet, as it will scratch the surface
- Continuous and prolonged exposure to direct sunlight may cause discoloration to the wood.
- Continuous and prolonged exposure to direct sunlight may cause discoloration to the wood.
- Please avoid using cleaning products that contain bleach or ammonia.
- Wood surface should only be cleaned with wood care products such as soapy water or furniture polish.





## **ERECTING TOOL**



## DRAWER'S ADJUST



## **INSTALLATION INSTRUCTIONS**