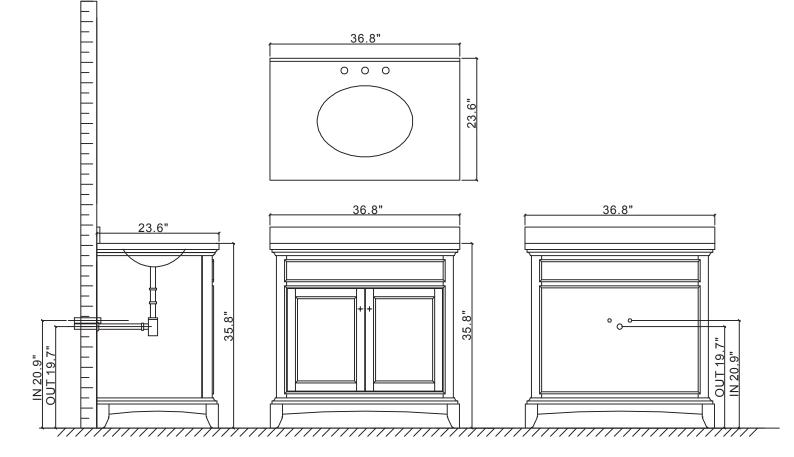

# 

- Please check your product packaging to make Sure the included accessories are in the "list of standard accessories".if any parts are missing, please contact your local dealer immediately
- Do not allow any sharp objects to come in contact with the cabinet, as it will scratch the surface
- Continuous and prolonged exposure to direct sunlight may cause discoloration to the wood.
- Continuous and prolonged exposure to direct sunlight may cause discoloration to the wood.
- Please avoid using cleaning products that contain bleach or ammonia.
- Wood surface should only be cleaned with wood care products such as soapy water or furniture polish.

# MODEL: EVVN709-36TK





#### **ERECTING TOOL**



## DRAWER'S ADJUST



### INSTALLATION INSTRUCTIONS