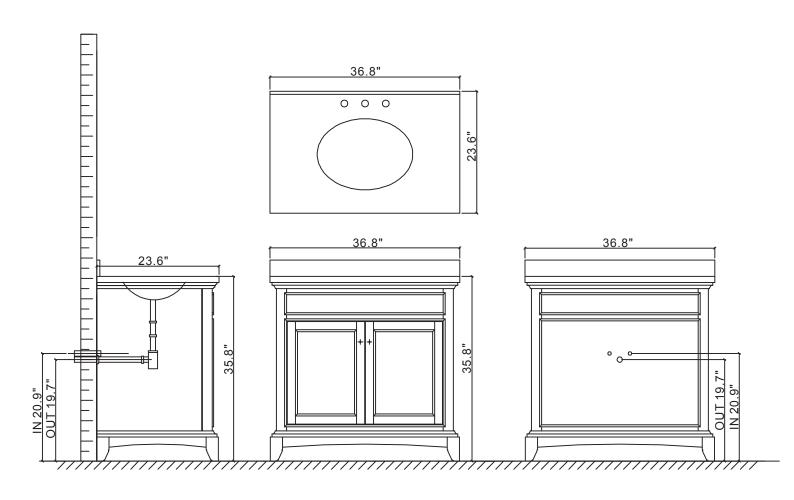

## **MODEL: EVVN709-36WH**

- Please check your product packaging to make Sure the included accessories are in the "list of standard accessories".if any parts are missing, please contact your local dealer immediately
- Do not allow any sharp objects to come in contact with the cabinet, as it will scratch the surface
- Continuous and prolonged exposure to direct sunlight may cause discoloration to the wood.
- Continuous and prolonged exposure to direct sunlight may cause discoloration to the wood.
- Please avoid using cleaning products that contain bleach or ammonia.
- Wood surface should only be cleaned with wood care products such as soapy water or furniture polish.





## **ERECTING TOOL**



## DRAWER'S ADJUST



## **INSTALLATION INSTRUCTIONS**