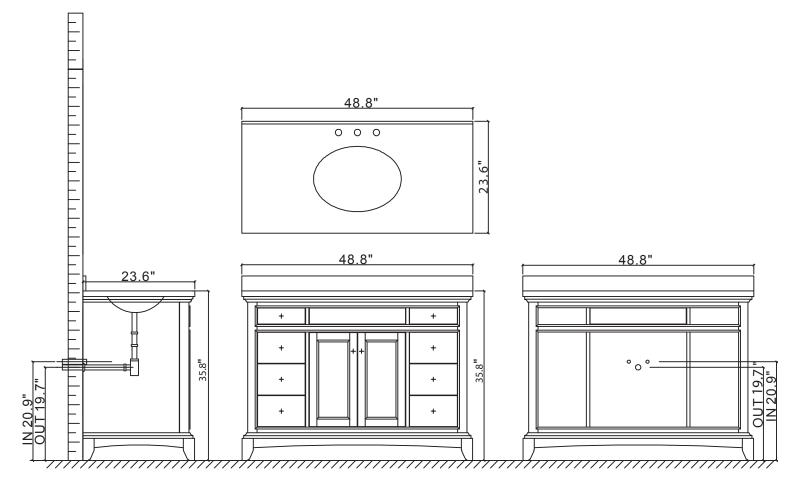

# **ZVIVZ**

- Please check your product packaging to make Sure the included accessories are in the "list of standard accessories".if any parts are missing, please contact your local dealer immediately
- Do not allow any sharp objects to come in contact with the cabinet, as it will scratch the surface
- Continuous and prolonged exposure to direct sunlight may cause discoloration to the wood.
- Continuous and prolonged exposure to direct sunlight may cause discoloration to the wood.
- Please avoid using cleaning products that contain bleach or ammonia.
- Wood surface should only be cleaned with wood care products such as soapy water or furniture polish.

# MODEL: EVVN709-48GR





### **ERECTING TOOL**



### DRAWER'S ADJUST



## INSTALLATION INSTRUCTIONS