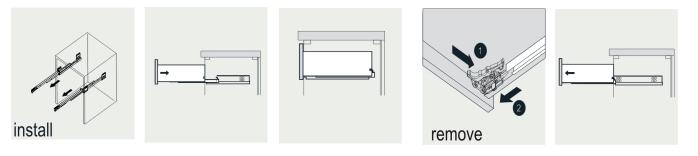

## **ZVIVZ**

**MODEL: EVVN709-48WH** 

- Please check your product packaging to make Sure the included accessories are in the "list of standard accessories".if any parts are missing, please contact your local dealer immediately
- Do not allow any sharp objects to come in contact with the cabinet, as it will scratch the surface
- Continuous and prolonged exposure to direct sunlight may cause discoloration to the wood.
- Continuous and prolonged exposure to direct sunlight may cause discoloration to the wood.
- Please avoid using cleaning products that contain bleach or ammonia.
- Wood surface should only be cleaned with wood care products such as soapy water or furniture polish.





## **ERECTING TOOL**



## DRAWER'S ADJUST



## **INSTALLATION INSTRUCTIONS**