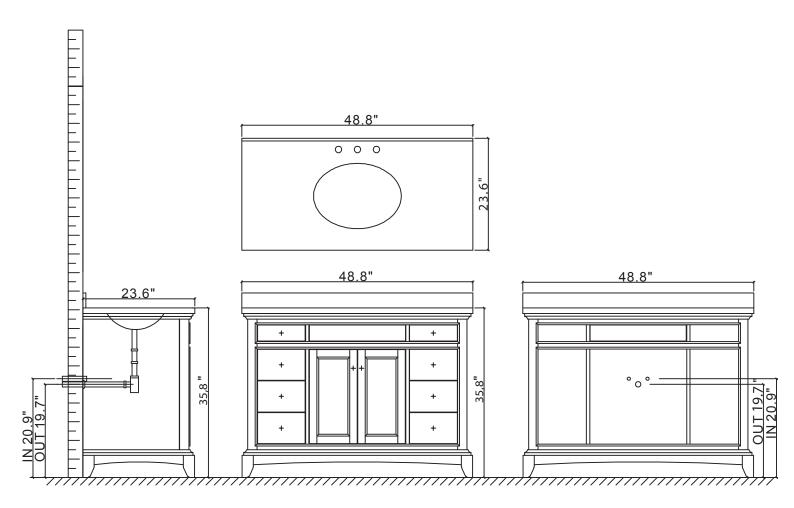

## **ZVIVZ**

**MODEL: EVVN709-48WH** 

- Please check your product packaging to make Sure the included accessories are in the "list of standard accessories".if any parts are missing, please contact your local dealer immediately
- Do not allow any sharp objects to come in contact with the cabinet, as it will scratch the surface
- Continuous and prolonged exposure to direct sunlight may cause discoloration to the wood.
- Continuous and prolonged exposure to direct sunlight may cause discoloration to the wood.
- Please avoid using cleaning products that contain bleach or ammonia.
- Wood surface should only be cleaned with wood care products such as soapy water or furniture polish.





## **ERECTING TOOL**



## DRAWER'S ADJUST



## **INSTALLATION INSTRUCTIONS**