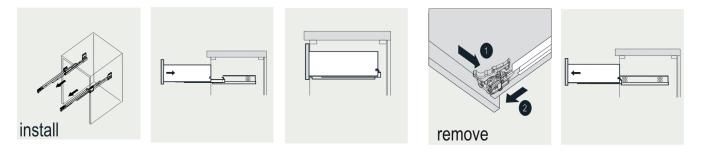

# **CVIV**2

- Please check your product packaging to make sure the included accessories are in the "list of standard accessories". If any parts are missing, please contact your local dealer immediately.
- Do not allow any sharp objects to come in contact with the cabinet, as it will scratch the surface.
- Continuous and prolonged exposure to direct sunlight may cause discoloration to the wood.
- Do not put any hot appliances directly on or near the cabinet.
- •Please avoid using cleaning products that contain bleach or ammonia.
- Wood surfaces should only be cleaned with wood care products such as soapy water or furniture polish.

# **MODEL: EVVN709-60WH-SS**





### **ERECTING TOOL**



### DRAWER'S ADJUST



# **INSTALLATION INSTRUCTIONS**