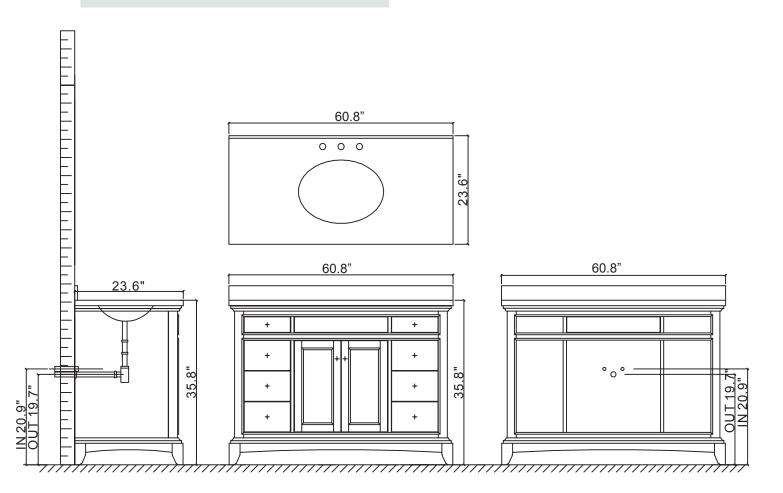

# **CVIV**2

- Please check your product packaging to make sure the included accessories are in the "list of standard accessories". If any parts are missing, please contact your local dealer immediately.
- Do not allow any sharp objects to come in contact with the cabinet, as it will scratch the surface.
- Continuous and prolonged exposure to direct sunlight may cause discoloration to the wood.
- Do not put any hot appliances directly on or near the cabinet.
- •Please avoid using cleaning products that contain bleach or ammonia.
- Wood surfaces should only be cleaned with wood care products such as soapy water or furniture polish.

# **MODEL: EVVN709-60WH-SS**





### **ERECTING TOOL**



### DRAWER'S ADJUST



# **INSTALLATION INSTRUCTIONS**