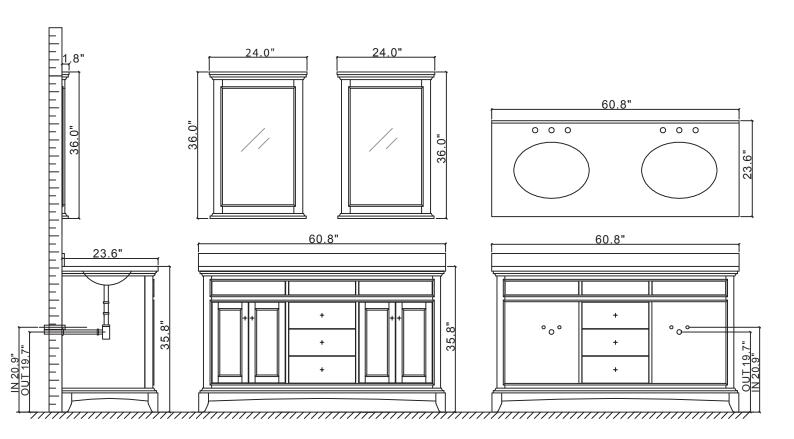

# **CVIV**2

- Please check your product packaging to make Sure the included accessories are in the "list of standard accessories".if any parts are missing, please contact your local dealer immediately
- Do not allow any sharp objects to come in contact with the cabinet, as it will scratch the surface
- Continuous and prolonged exposure to direct sunlight may cause discoloration to the wood.
- Continuous and prolonged exposure to direct sunlight may cause discoloration to the wood.
- Please avoid using cleaning products that contain bleach or ammonia.
- Wood surface should only be cleaned with wood care products such as soapy water or furniture polish.

#### **MODEL: EVVN709-60WH**





### **ERECTING TOOL**



### DRAWER'S ADJUST



## **INSTALLATION INSTRUCTIONS**