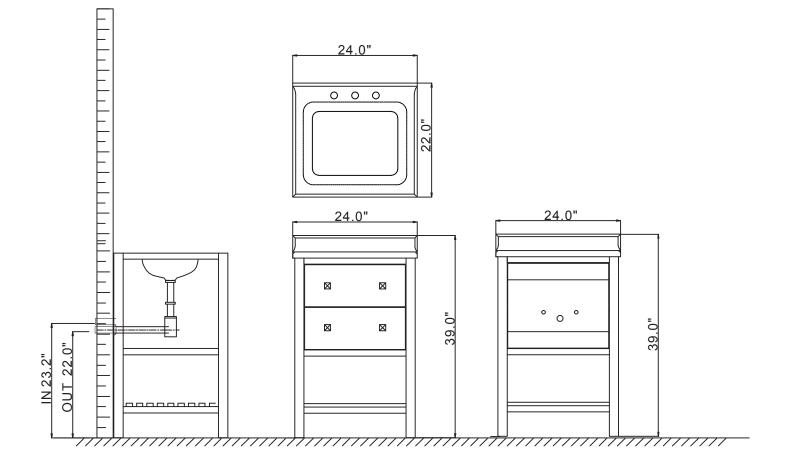

# **ZVIV2**

- Please check your product packaging to make Sure the included accessories are in the "list of standard accessories".if any parts are missing, please contact your local dealer immediately
- Do not allow any sharp objects to come in contact with the cabinet, as it will scratch the surface
- Continuous and prolonged exposure to direct sunlight may cause discoloration to the wood.
- Continuous and prolonged exposure to direct sunlight may cause discoloration to the wood.
- Please avoid using cleaning products that contain bleach or ammonia.
- Wood surface should only be cleaned with wood care products such as soapy water or furniture polish.

# MODEL: EVVN713-24WH





### **ERECTING TOOL**



## DRAWER'S ADJUST



### INSTALLATION INSTRUCTIONS