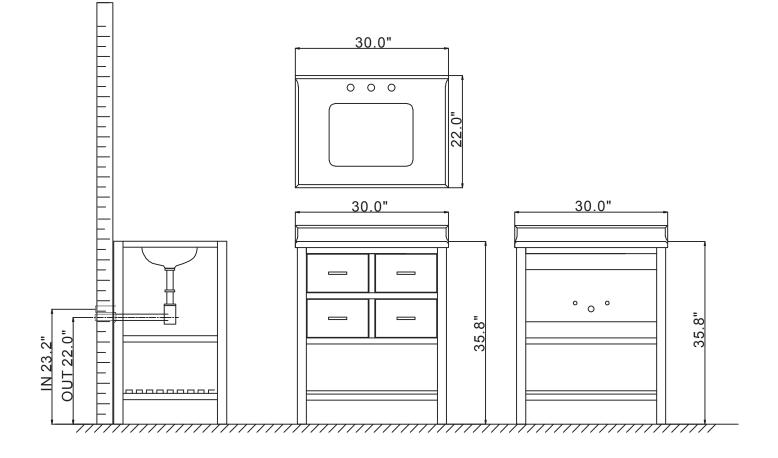

# **ZVIV2**

- Please check your product packaging to make Sure the included accessories are in the "list of standard accessories".if any parts are missing, please contact your local dealer immediately
- Do not allow any sharp objects to come in contact with the cabinet, as it will scratch the surface
- Continuous and prolonged exposure to direct sunlight may cause discoloration to the wood.
- Continuous and prolonged exposure to direct sunlight may cause discoloration to the wood.
- Please avoid using cleaning products that contain bleach or ammonia.
- Wood surface should only be cleaned with wood care products such as soapy water or furniture polish.

# MODEL: EVVN713-30WH





### **ERECTING TOOL**



## DRAWER'S ADJUST



### INSTALLATION INSTRUCTIONS