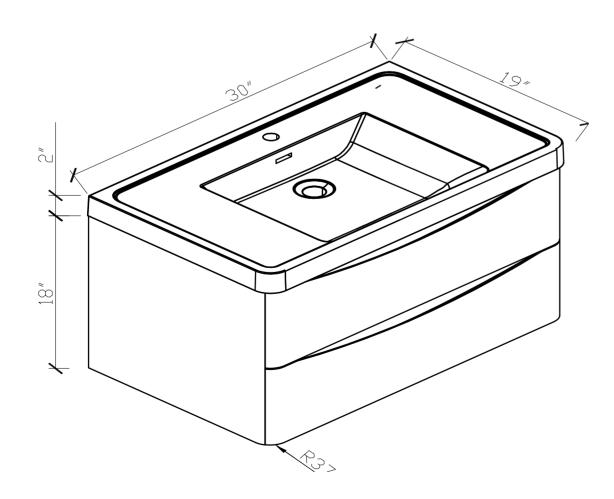

## **ZVIVZ**

- Please check your product packaging to make Sure the included accessories are in the "list of standard accessories".if any parts are missing, please contact your local dealer immediately
- Do not allow any sharp objects to come in contact with the cabinet, as it will scratch the surface
- Continuous and prolonged exposure to direct sunlight may cause discoloration to the wood.
- Continuous and prolonged exposure to direct sunlight may cause discoloration to the wood.
- Please avoid using cleaning products that contain bleach or ammonia.
- Wood surface should only be cleaned with wood care products such as soapy water or furniture polish.

## **MODLE NO: EVVN760-30WHOK-WM**





ERECTING TOOL



## DRAWER'S ADJUST



## INSTALLATION INSTRUCTIONS