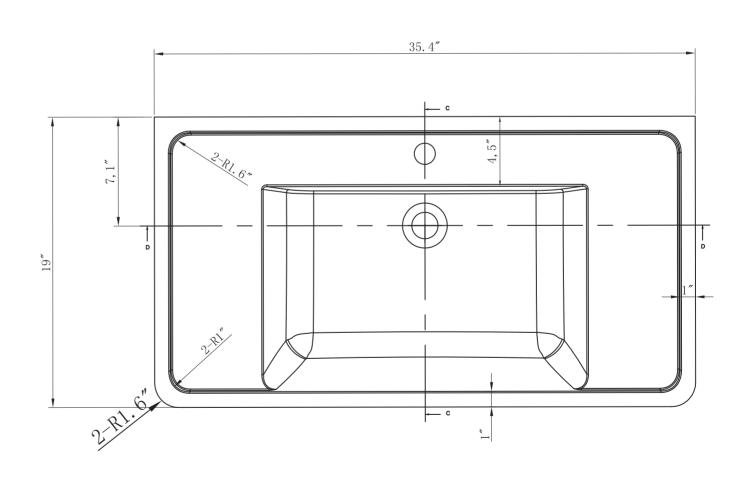

- Please check your product packaging to make Sure the included accessories are in the "list of standard accessories".if any parts are missing, please contact your local dealer immediately
- Do not allow any sharp objects to come in contact with the cabinet, as it will scratch the surface
- Continuous and prolonged exposure to direct sunlight may cause discoloration to the wood.
- Continuous and prolonged exposure to direct sunlight may cause discoloration to the wood.
- Please avoid using cleaning products that contain bleach or ammonia.
- Wood surface should only be cleaned with wood care products such as soapy water or furniture polish.

## **MODLE NO: EVVN900-36WH-WM**













## **ERECTING TOOL**



## DRAWER'S ADJUST



## **INSTALLATION INSTRUCTIONS**