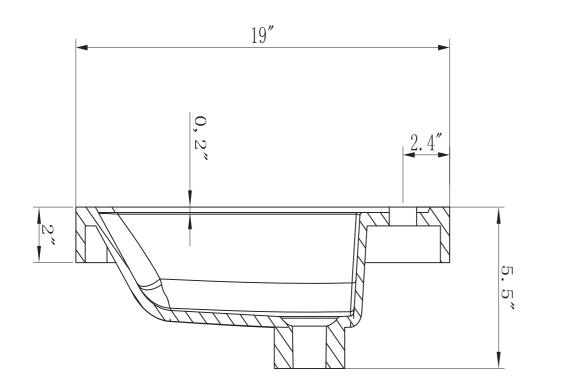

- Please check your product packaging to make Sure the included accessories are in the "list of standard accessories".if any parts are missing, please contact your local dealer immediately
- Do not allow any sharp objects to come in contact with the cabinet, as it will scratch the surface
- Continuous and prolonged exposure to direct sunlight may cause discoloration to the wood.
- Continuous and prolonged exposure to direct sunlight may cause discoloration to the wood.
- Please avoid using cleaning products that contain bleach or ammonia.
- Wood surface should only be cleaned with wood care products such as soapy water or furniture polish.

## **MODLE NO: EVVN900-36WH-WM**













## **ERECTING TOOL**



## DRAWER'S ADJUST



## **INSTALLATION INSTRUCTIONS**