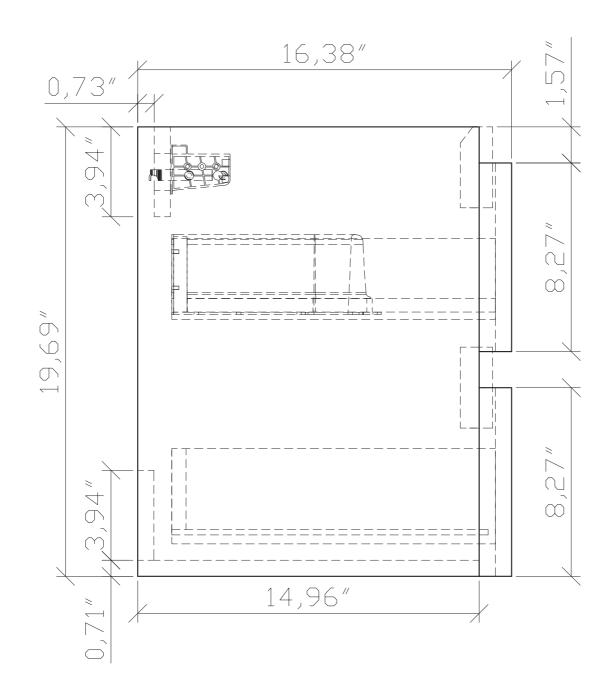

- Please check your product packaging to make Sure the included accessories are in the "list of standard accessories".if any parts are missing, please contact your local dealer immediately
- Do not allow any sharp objects to come in contact with the cabinet, as it will scratch the surface
- Continuous and prolonged exposure to direct sunlight may cause discoloration to the wood.
- Continuous and prolonged exposure to direct sunlight may cause discoloration to the wood.
- Please avoid using cleaning products that contain bleach or ammonia.
- Wood surface should only be cleaned with wood care products such as soapy water or furniture polish.

## **MODLE NO: EVVN900-36WH-WM**













## **ERECTING TOOL**



## DRAWER'S ADJUST



## **INSTALLATION INSTRUCTIONS**