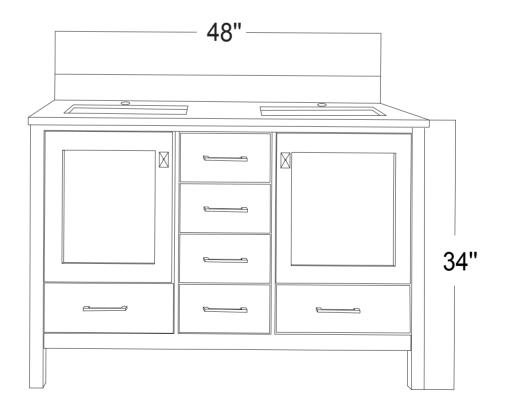

- Please check your product packaging to make Sure the included accessories are in the "list of standard accessories".if any parts are missing, please contact your local dealer immediately
- Do not allow any sharp objects to come in contact with the cabinet, as it will scratch the surface
- Continuous and prolonged exposure to direct sunlight may cause discoloration to the wood.
- Continuous and prolonged exposure to direct sunlight may cause discoloration to the wood.
- Please avoid using cleaning products that contain bleach or ammonia.
- Wood surface should only be cleaned with wood care products such as soapy water or furniture polish.

## MODLE NO:TVN414-48X18WH-DS







## **ERECTING TOOL**



## DRAWER'S ADJUST



## INSTALLATION INSTRUCTIONS