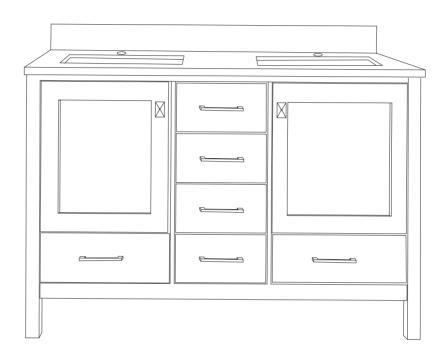

- Please check your product packaging to make Sure the included accessories are in the "list of standard accessories".if any parts are missing, please contact your local dealer immediately
- Do not allow any sharp objects to come in contact with the cabinet, as it will scratch the surface
- Continuous and prolonged exposure to direct sunlight may cause discoloration to the wood.
- Continuous and prolonged exposure to direct sunlight may cause discoloration to the wood.
- Please avoid using cleaning products that contain bleach or ammonia.
- Wood surface should only be cleaned with wood care products such as soapy water or furniture polish.

## MODLE NO:TVN414-48X18WH-DS







## **ERECTING TOOL**



## DRAWER'S ADJUST



## INSTALLATION INSTRUCTIONS