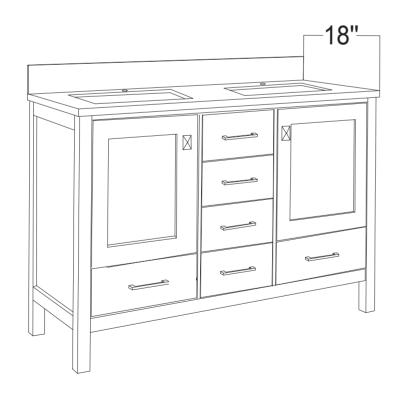

- Please check your product packaging to make Sure the included accessories are in the "list of standard accessories".if any parts are missing, please contact your local dealer immediately
- Do not allow any sharp objects to come in contact with the cabinet, as it will scratch the surface
- Continuous and prolonged exposure to direct sunlight may cause discoloration to the wood.
- Continuous and prolonged exposure to direct sunlight may cause discoloration to the wood.
- Please avoid using cleaning products that contain bleach or ammonia.
- Wood surface should only be cleaned with wood care products such as soapy water or furniture polish.

## MODLE NO:TVN414-48X18WH-DS







## **ERECTING TOOL**



## DRAWER'S ADJUST



## INSTALLATION INSTRUCTIONS