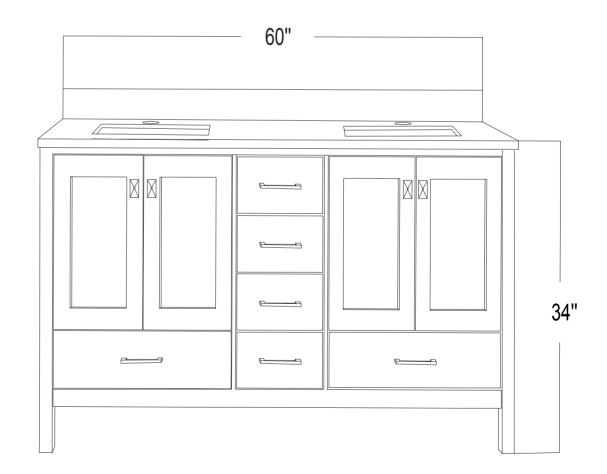

# **ZVIVZ**

- Please check your product packaging to make Sure the included accessories are in the "list of standard accessories".if any parts are missing, please contact your local dealer immediately
- Do not allow any sharp objects to come in contact with the cabinet, as it will scratch the surface
- Continuous and prolonged exposure to direct sunlight may cause discoloration to the wood.
- Continuous and prolonged exposure to direct sunlight may cause discoloration to the wood.
- Please avoid using cleaning products that contain bleach or ammonia.
- Wood surface should only be cleaned with wood care products such as soapy water or furniture polish.

## MODLE NO:TVN414-60X18WH







#### **ERECTING TOOL**



### DRAWER'S ADJUST



#### INSTALLATION INSTRUCTIONS