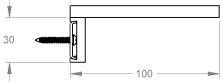

## Volkano Erupt Soap Dish Holder Installation Guide Code: V1513, V1514, V1515

| Model # | Description            | Finish         | Weight (lb) | WxHxD (mm)     | WxHxD (Inches) | Metal Type |
|---------|------------------------|----------------|-------------|----------------|----------------|------------|
| V1513   | Erupt Soap Dish Holder | Chrome         | 1.8         | 100 x 30 x 100 | 4 x 1.1 x 4    | Brass      |
| V1514   | Erupt Soap Dish Holder | Brushed Nickel | 1.8         | 100 x 30 x 100 | 4 x 1.1 x 4    | Brass      |
| V1515   | Erupt Soap Dish Holder | Matte Black    | 1.8         | 100 x 30 x 100 | 4 x 1.1 x 4    | Brass      |