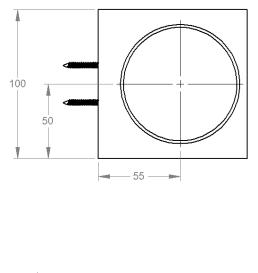

## Volkano Erupt Soap Dish Holder Installation Guide Code: V1513, V1514, V1515

| Model # | Description            | Finish         | Weight (lb) | WxHxD (mm)     | WxHxD (Inches) | Metal Type |
|---------|------------------------|----------------|-------------|----------------|----------------|------------|
| V1513   | Erupt Soap Dish Holder | Chrome         | 1.8         | 100 x 30 x 100 | 4 x 1.1 x 4    | Brass      |
| V1514   | Erupt Soap Dish Holder | Brushed Nickel | 1.8         | 100 x 30 x 100 | 4 x 1.1 x 4    | Brass      |
| V1515   | Erupt Soap Dish Holder | Matte Black    | 1.8         | 100 x 30 x 100 | 4 x 1.1 x 4    | Brass      |