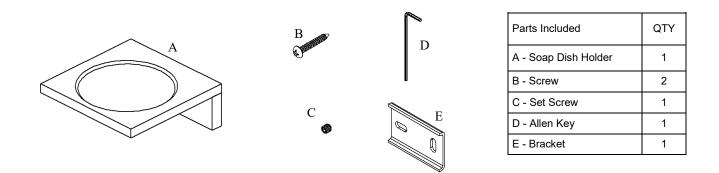

## Volkano Erupt Soap Dish Holder Installation Guide Code: V1513, V1514, V1515

| Model # | Description            | Finish         | Weight (lb) | WxHxD (mm)     | WxHxD (Inches) | Metal Type |
|---------|------------------------|----------------|-------------|----------------|----------------|------------|
| V1513   | Erupt Soap Dish Holder | Chrome         | 1.8         | 100 x 30 x 100 | 4 x 1.1 x 4    | Brass      |
| V1514   | Erupt Soap Dish Holder | Brushed Nickel | 1.8         | 100 x 30 x 100 | 4 x 1.1 x 4    | Brass      |
| V1515   | Erupt Soap Dish Holder | Matte Black    | 1.8         | 100 x 30 x 100 | 4 x 1.1 x 4    | Brass      |