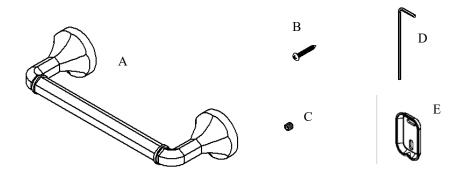

## Volkano Magma 12" Towel Bar Installation Guide

Code: V2123, V2124

| Parts Included | QTY |
|----------------|-----|
| A - Towel Bar  | 1   |
| B - Screw      | 4   |
| C - Set Screw  | 2   |
| D - Allen Key  | 1   |
| E - Bracket    | 2   |