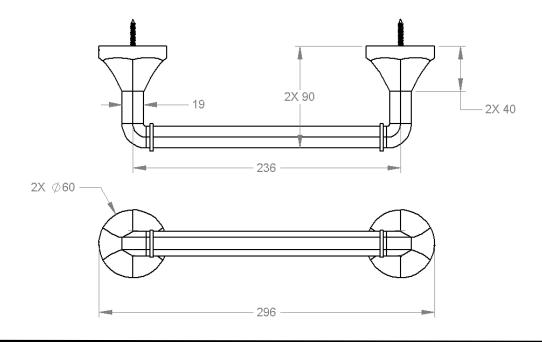

| Model # | Description         | Finish         | Weight (lb) | WxHxD (mm)    | WxHxD (Inches) | Metal Type |
|---------|---------------------|----------------|-------------|---------------|----------------|------------|
| V2123   | Magma 12" Towel Bar | Chrome         | 1.4         | 296 x 60 x 90 | 12 x 2.4 x 3.5 | Brass      |
| V2124   | Magma 12" Towel Bar | Brushed Nickel | 1.4         | 296 x 60 x 90 | 12 x 2.4 x 3.5 | Brass      |