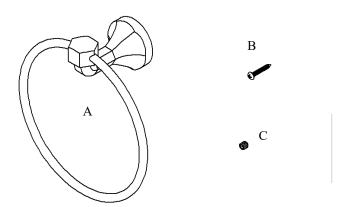

## Volkano Magma Towel Ring Installation Guide

Code: V2313, V2314

| Parts Included Q | TY |
|------------------|----|
| Tarts included   |    |
| A - Towel Ring   | 1  |
| B - Screw        | 2  |
| C - Set Screw    | 1  |
| D - Allen Key    | 1  |
| E - Bracket      | 1  |