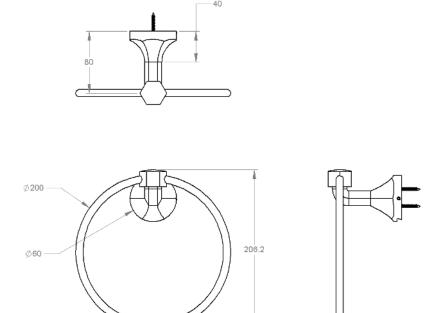

| Model # | Description      | Finish         | Weight (lb) | WxHxD (mm)     | WxHxD (Inches)  | Metal Type |
|---------|------------------|----------------|-------------|----------------|-----------------|------------|
| V2313   | Magma Towel Ring | Chrome         | 0.8         | 200 x 200 x 80 | 7.9 x 7.9 x 3.1 | Brass      |
| V2314   | Magma Towel Ring | Brushed Nickel | 0.8         | 200 x 200 x 80 | 7.9 x 7.9 x 3.1 | Brass      |