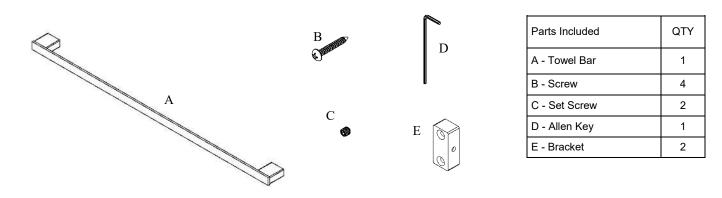

## Volkano Cinder 30" Towel Bar Installation Guide Code: V3163, V3164, V3165

| Model # | Description          | Finish         | Weight (Ib) | WxHxD (mm)    | WxHxD (Inches) | Metal Type |
|---------|----------------------|----------------|-------------|---------------|----------------|------------|
| V3163   | Cinder 30" Towel Bar | Chrome         | 2.5         | 762 x 22 x 50 | 30 x 0.75 x 2  | Brass      |
| V3164   | Cinder 30" Towel Bar | Brushed Nickel | 2.5         | 762 x 22 x 50 | 30 x 0.75 x 2  | Brass      |
| V3165   | Cinder 30" Towel Bar | Matte Black    | 2.5         | 762 x 22 x 50 | 30 x 0.75 x 2  | Brass      |