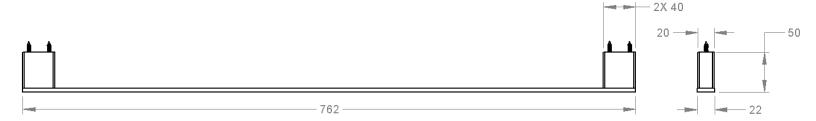

## Volkano Cinder 30" Towel Bar Installation Guide Code: V3163, V3164, V3165

| Model # | Description          | Finish         | Weight (Ib) | WxHxD (mm)    | WxHxD (Inches) | Metal Type |
|---------|----------------------|----------------|-------------|---------------|----------------|------------|
| V3163   | Cinder 30" Towel Bar | Chrome         | 2.5         | 762 x 22 x 50 | 30 x 0.75 x 2  | Brass      |
| V3164   | Cinder 30" Towel Bar | Brushed Nickel | 2.5         | 762 x 22 x 50 | 30 x 0.75 x 2  | Brass      |
| V3165   | Cinder 30" Towel Bar | Matte Black    | 2.5         | 762 x 22 x 50 | 30 x 0.75 x 2  | Brass      |