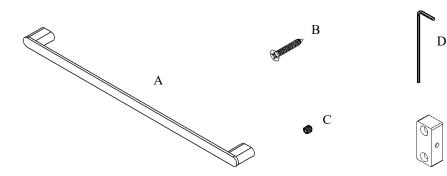

## Volkano Flow 24" Towel Bar Installation Guide Code: V4153, V4154, V4155

| QTY |
|-----|
| 1   |
| 4   |
| 2   |
| 1   |
| 2   |
|     |

| Model # | Description        | Finish         | Weight (Ib) | WxHxD (mm)    | WxHxD (Inches) | Metal Type |
|---------|--------------------|----------------|-------------|---------------|----------------|------------|
| V4153   | Flow 24" Towel Bar | Chrome         | 2           | 600 x 22 x 50 | 24 x 1 x 2     | Brass      |
| V4154   | Flow 24" Towel Bar | Brushed Nickel | 2           | 600 x 22 x 50 | 24 x 1 x 2     | Brass      |
| V4155   | Flow 24" Towel Bar | Matte Black    | 2           | 600 x 22 x 50 | 24 x 1 x 2     | Brass      |