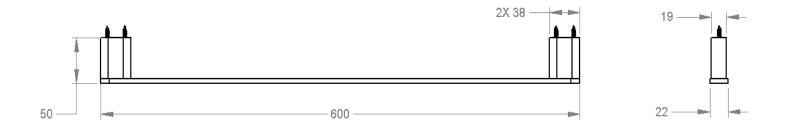

## Volkano Flow 24" Towel Bar Installation Guide Code: V4153, V4154, V4155

| QTY |
|-----|
| 1   |
| 4   |
| 2   |
| 1   |
| 2   |
|     |

| Model # | Description        | Finish         | Weight (Ib) | WxHxD (mm)    | WxHxD (Inches) | Metal Type |
|---------|--------------------|----------------|-------------|---------------|----------------|------------|
| V4153   | Flow 24" Towel Bar | Chrome         | 2           | 600 x 22 x 50 | 24 x 1 x 2     | Brass      |
| V4154   | Flow 24" Towel Bar | Brushed Nickel | 2           | 600 x 22 x 50 | 24 x 1 x 2     | Brass      |
| V4155   | Flow 24" Towel Bar | Matte Black    | 2           | 600 x 22 x 50 | 24 x 1 x 2     | Brass      |