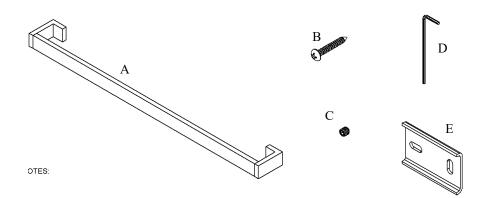

## Volkano Fire 24" Towel Bar Installation Guide Code: V5153, V5154, V5155

| Parts Included | QTY |
|----------------|-----|
| A - Towel Bar  | 1   |
| B - Screw      | 4   |
| C - Set Screw  | 2   |
| D - Allen Key  | 1   |
| E - Bracket    | 2   |