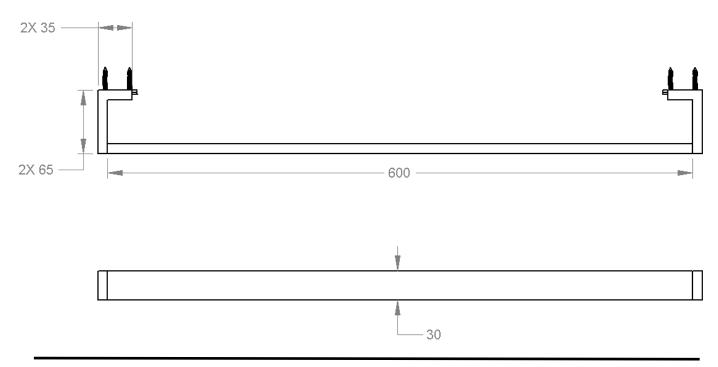

| Model # | Description        | Finish         | Weight (Ib) | WxHxD (mm)    | WxHxD (Inches) | Metal Type |
|---------|--------------------|----------------|-------------|---------------|----------------|------------|
| V5153   | Fire 24" Towel Bar | Chrome         | 4           | 600 x 30 x 65 | 24 x 1 x 2.5   | Brass      |
| V5154   | Fire 24" Towel Bar | Brushed Nickel | 4           | 600 x 30 x 65 | 24 x 1 x 2.5   | Brass      |
| V5155   | Fire 24" Towel Bar | Matte Black    | 4           | 600 x 30 x 65 | 24 x 1 x 2.5   | Brass      |