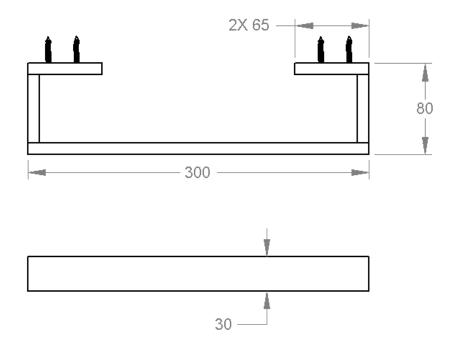

| Model # | Description        | Finish         | Weight (lb) | WxHxD (mm)    | WxHxD (Inches) | Metal Type |
|---------|--------------------|----------------|-------------|---------------|----------------|------------|
| V5313   | Fire 12" Towel Bar | Chrome         | 2.5         | 300 x 30 x 80 | 12 x 1 x 3     | Brass      |
| V5314   | Fire 12" Towel Bar | Brushed Nickel | 2.5         | 300 x 30 x 80 | 12 x 1 x 3     | Brass      |
| V5315   | Fire 12" Towel Bar | Matte Black    | 2.5         | 300 x 30 x 80 | 12 x 1 x 3     | Brass      |