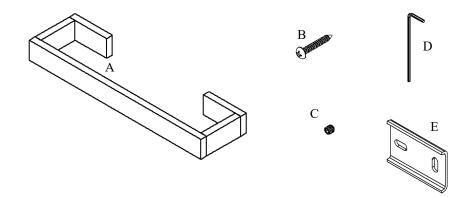

## Volkano Fire 12" Towel Bar Installation Guide

Code: V5313, V5314, V5315

| Parts Included | QTY |
|----------------|-----|
| A - Towel Bar  | 1   |
| B - Screw      | 4   |
| C - Set Screw  | 2   |
| D - Allen Key  | 1   |
| E - Bracket    | 2   |