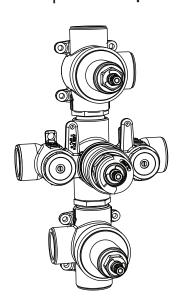

# 145.4801 | Four Output 3/4" Thermostatic Valve & Trim

### **SPECIFICATIONS:**

- Turn middle knob to control temperature.
- Turn top knob to divert water flow between outlets 1 & 2.
- Turn top knob to divert water flow between outlets 3 & 4.
- Thermostatic Valve Flow Rate 13.0 GPM @ 60 PSI
- Extension Available TVH.4401E\*\*