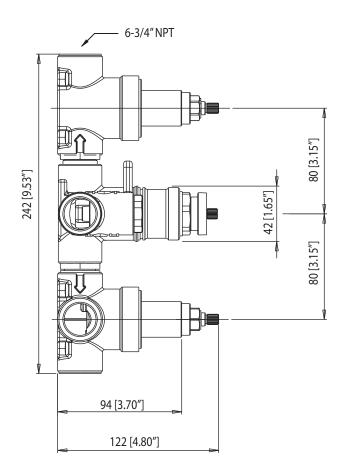

.1







**Legislation Compliance** 



ZeroDrip Technology



### **Technical Diagram**







# TVH.4801 | Four Output 3/4" Thermostatic Valve





#### **SPECIFICATIONS:**

- Turn middle knob to control temperature.
- Turn top knob to divert water flow between outlets 1 & 2.
- Turn top knob to divert water flow between outlets 3 & 4.
- Thermostatic Valve Flow Rate 13.0 GPM @ 60 PSI
- Extension Available TVH.4401E\*\*

### **STANDARDS:**

• ASME A112.18.1 / CSA B125.1



A separate volume control is **not** needed to turn water supply off. Volume control functionality is integrated within this valve.

### WARRANTY:

• Limited lifetime warranty to the original consumer purchaser against finish and workmanship

Legislation Compliance



ZeroDrip Technology



### **Technical Diagram**