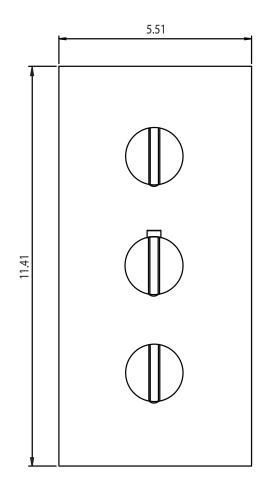

# 145.4801 | Four Output 3/4" Thermostatic Valve & Trim





### **SPECIFICATIONS:**

- Turn middle knob to control temperature.
- Turn top knob to divert water flow between outlets 1 & 2.
- Turn top knob to divert water flow between outlets 3 & 4.
- Thermostatic Valve Flow Rate 13.0 GPM @ 60 PSI
- Extension Available TVH.4401E\*\*

### **STANDARDS:**

• ASME A112.18.1 / CSA B125.1







**Legislation Compliance** 



ZeroDrip Technology



### **Technical Diagram**







# TVH.4801 | Four Output 3/4" Thermostatic Valve





#### **SPECIFICATIONS:**

- Turn middle knob to control temperature.
- Turn top knob to divert water flow between outlets 1 & 2.
- Turn top knob to divert water flow between outlets 3 & 4.
- Thermostatic Valve Flow Rate 13.0 GPM @ 60 PSI
- Extension Available TVH.4401E\*\*

### **STANDARDS:**

• ASME A112.18.1 / CSA B125.1



A separate volume control is **not** needed to turn water supply off. Volume control functionality is integrated within this valve.

### WARRANTY:

• Limited lifetime warranty to the original consumer purchaser against finish and workmanship

Legislation Compliance



ZeroDrip Technology



### **Technical Diagram**