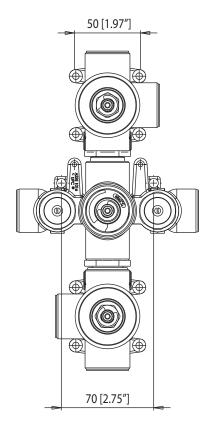

25.1







**Legislation Compliance** 



ZeroDrip Technology



### **Technical Diagram**







# TVH.4801 | Four Output 3/4" Thermostatic Valve





#### **SPECIFICATIONS:**

- Turn middle knob to control temperature.
- Turn top knob to divert water flow between outlets 1 & 2.
- Turn top knob to divert water flow between outlets 3 & 4.
- Thermostatic Valve Flow Rate 13.0 GPM @ 60 PSI
- Extension Available TVH.4401E\*\*

### **STANDARDS:**

• ASME A112.18.1 / CSA B125.1



A separate volume control is **not** needed to turn water supply off. Volume control functionality is integrated within this valve.

### WARRANTY:

• Limited lifetime warranty to the original consumer purchaser against finish and workmanship

Legislation Compliance



ZeroDrip Technology



### **Technical Diagram**