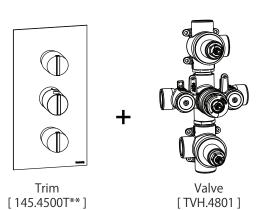

# 145.4801 | Four Output 3/4" Thermostatic Valve & Trim

# TVH.4801 | Four Output 3/4" Thermostatic Valve