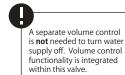

### **STANDARDS:**

• ASME A112.18.1 / CSA B125.1

A separate volume control is **not** needed to turn water supply off. Volume control functionality is integrated within this valve.