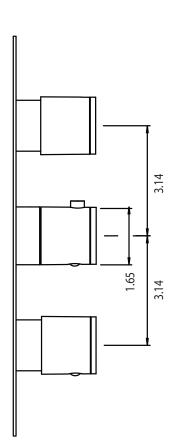

# 145.4801 | Four Output 3/4" Thermostatic Valve & Trim





### **SPECIFICATIONS:**

- Turn middle knob to control temperature.
- Turn top knob to divert water flow between outlets 1 & 2.
- Turn top knob to divert water flow between outlets 3 & 4.
- Thermostatic Valve Flow Rate 13.0 GPM @ 60 PSI
- Extension Available TVH.4401E\*\*

### **STANDARDS:**

• ASME A112.18.1 / CSA B125.1







**Legislation Compliance** 



ZeroDrip Technology



### **Technical Diagram**







# TVH.4801 | Four Output 3/4" Thermostatic Valve





#### **SPECIFICATIONS:**

- Turn middle knob to control temperature.
- Turn top knob to divert water flow between outlets 1 & 2.
- Turn top knob to divert water flow between outlets 3 & 4.
- Thermostatic Valve Flow Rate 13.0 GPM @ 60 PSI
- Extension Available TVH.4401E\*\*

### **STANDARDS:**

• ASME A112.18.1 / CSA B125.1



A separate volume control is **not** needed to turn water supply off. Volume control functionality is integrated within this valve.

### WARRANTY:

• Limited lifetime warranty to the original consumer purchaser against finish and workmanship

Legislation Compliance



ZeroDrip Technology



### **Technical Diagram**