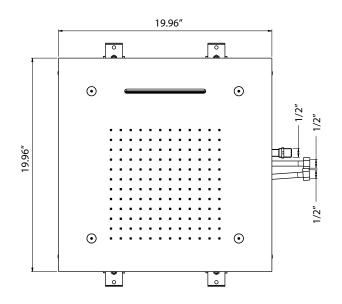

#### MOUNTING DIMENSIONS

The MSS.20S installs flush into the ceiling. Review the dimensions on the right to ensure that adequate area is left for fixing the mounting brace into the ceiling.