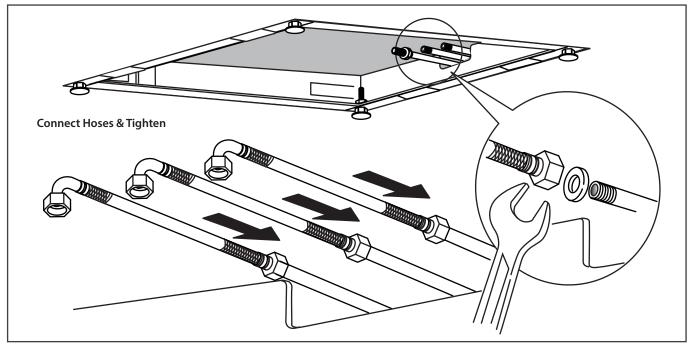

|     |   |  |   |
|                                       |     | ٠ |  |   |





#### **OPERATING SPECIFICATIONS**

### WATER TEMPERATURE



This product is to be used with water at a temperature range of 40°F - 120°F ONLY!

### WATER PRESSURE



This product is to be used with a water pressure range of 15 PSI to 72 PSI ONLY

If water pressure is greater than 72 PSI install a pressure reducing valve (PRV)





#### MOUNTING DIMENSIONS

The MSS.20S installs flush into the ceiling. Review the dimensions on the right to ensure that adequate area is left for fixing the mounting brace into the ceiling.







#### RAIN HEAD HEIGHT PLACEMENT

The MSS.20S will operate optimally if the below height install specifications are followed.