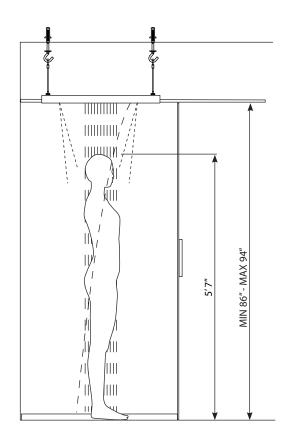

#### RAIN HEAD HEIGHT PLACEMENT

The MSS.20S will operate optimally if the below height install specifications are followed.