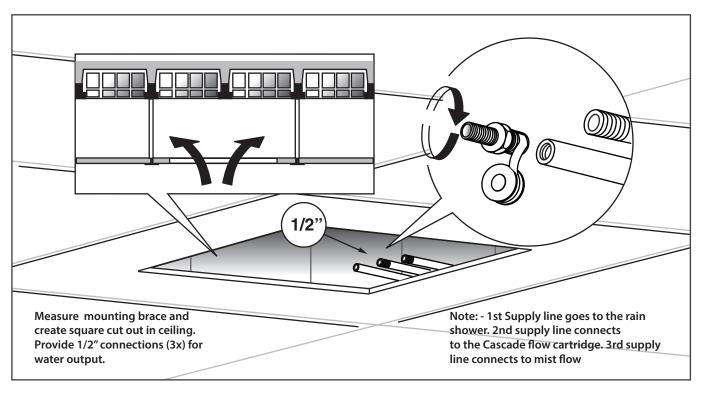

#### MOUNTING DIMENSIONS

The MSS.20S installs flush into the ceiling. Review the dimensions on the right to ensure that adequate area is left for fixing the mounting brace into the ceiling.