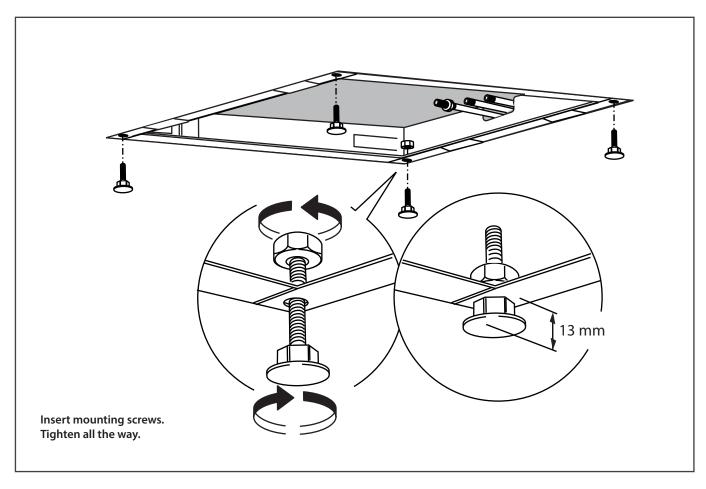

#### **NOTICE TO HOMEOWNER**

- We recommend that this product is installed by a qualified professional plumber.
- Please check this product immediately to ensure that it has
  not been damaged and is complete. Before installation, please
  make sure this product is the correct model and you have all
  the parts required for installation and use.
- Please flush the water system to ensure that no metal swarf, solder, and other impurities can enter the product.
- Turn off water supply before commencing work.
- Please read these instructions carefully and retain for future reference.

#### **BEFORE YOU BEGIN**

- You must observe all local plumbing laws and codes.
- Do not install this valve if it does not meet local plumbing codes.
- Shut off the main water supply.