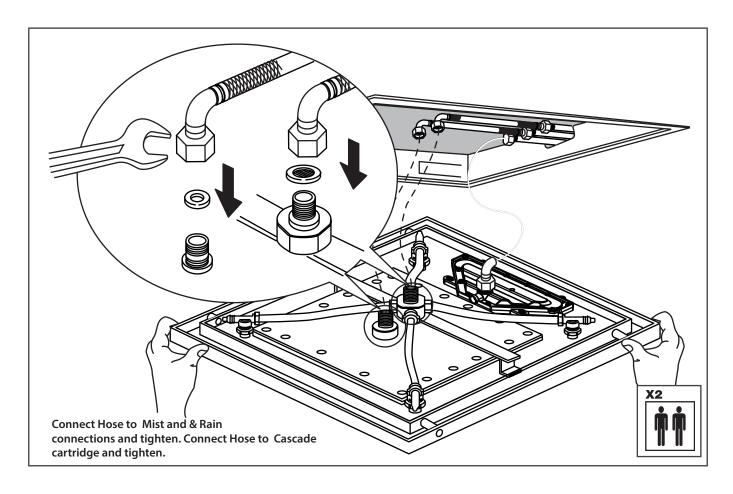

|     |   |  |   |
|                                       |     | ٠ |  |   |





#### **OPERATING SPECIFICATIONS**

### WATER TEMPERATURE



This product is to be used with water at a temperature range of 40°F - 120°F ONLY!

### WATER PRESSURE



This product is to be used with a water pressure range of 15 PSI to 72 PSI ONLY

If water pressure is greater than 72 PSI install a pressure reducing valve (PRV)





#### MOUNTING DIMENSIONS

The MSS.20S installs flush into the ceiling. Review the dimensions on the right to ensure that adequate area is left for fixing the mounting brace into the ceiling.







#### RAIN HEAD HEIGHT PLACEMENT

The MSS.20S will operate optimally if the below height install specifications are followed.