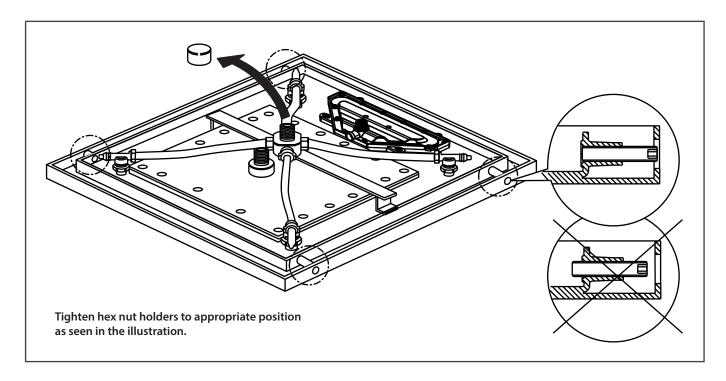

|     |   |  |   |
|                                       |     | ٠ |  |   |





#### **OPERATING SPECIFICATIONS**

### WATER TEMPERATURE



This product is to be used with water at a temperature range of 40°F - 120°F ONLY!

### WATER PRESSURE



This product is to be used with a water pressure range of 15 PSI to 72 PSI ONLY

If water pressure is greater than 72 PSI install a pressure reducing valve (PRV)





#### MOUNTING DIMENSIONS

The MSS.20S installs flush into the ceiling. Review the dimensions on the right to ensure that adequate area is left for fixing the mounting brace into the ceiling.







#### RAIN HEAD HEIGHT PLACEMENT

The MSS.20S will operate optimally if the below height install specifications are followed.