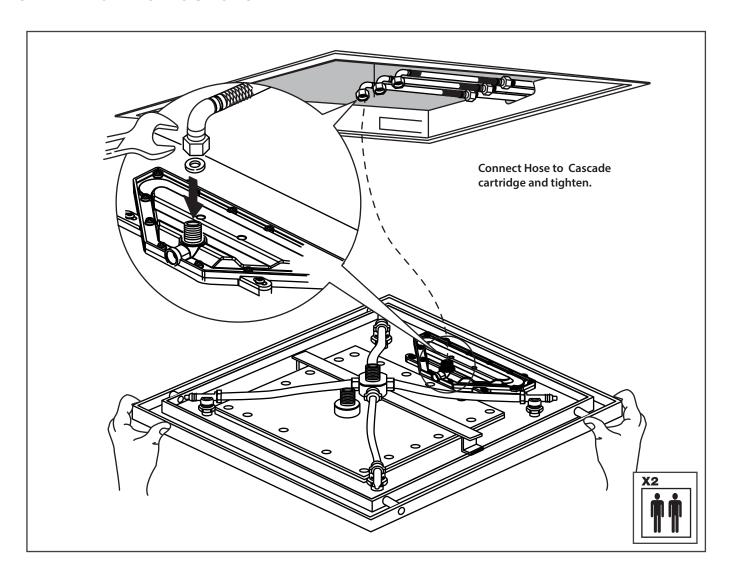

|     |   |  |   |
|                                       |     | ٠ |  |   |





#### **OPERATING SPECIFICATIONS**

### WATER TEMPERATURE



This product is to be used with water at a temperature range of 40°F - 120°F ONLY!

### WATER PRESSURE



This product is to be used with a water pressure range of 15 PSI to 72 PSI ONLY

If water pressure is greater than 72 PSI install a pressure reducing valve (PRV)





#### MOUNTING DIMENSIONS

The MSS.20S installs flush into the ceiling. Review the dimensions on the right to ensure that adequate area is left for fixing the mounting brace into the ceiling.







#### RAIN HEAD HEIGHT PLACEMENT

The MSS.20S will operate optimally if the below height install specifications are followed.