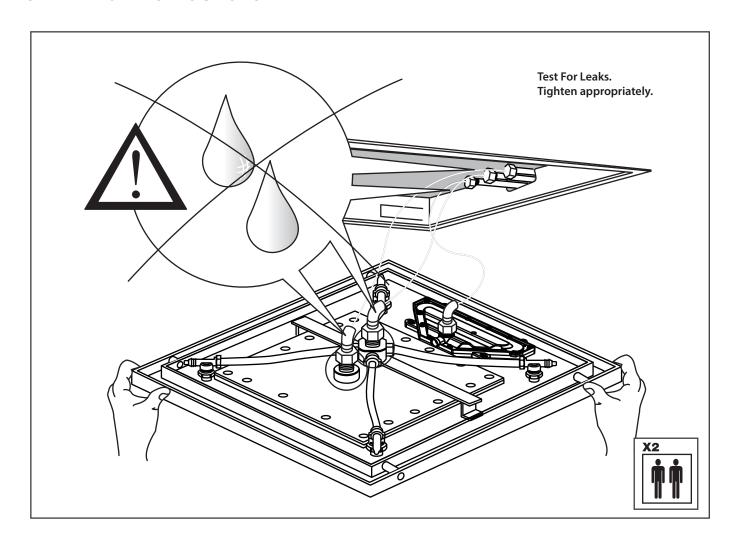

|   |  |   |
|                                       |     | ٠ |  |   |





#### **OPERATING SPECIFICATIONS**

### WATER TEMPERATURE



This product is to be used with water at a temperature range of 40°F - 120°F ONLY!

### WATER PRESSURE



This product is to be used with a water pressure range of 15 PSI to 72 PSI ONLY

If water pressure is greater than 72 PSI install a pressure reducing valve (PRV)





#### MOUNTING DIMENSIONS

The MSS.20S installs flush into the ceiling. Review the dimensions on the right to ensure that adequate area is left for fixing the mounting brace into the ceiling.







#### RAIN HEAD HEIGHT PLACEMENT

The MSS.20S will operate optimally if the below height install specifications are followed.