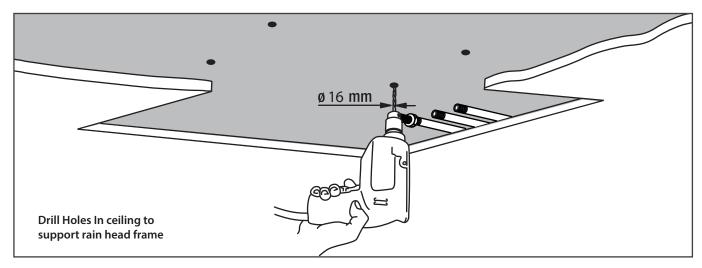

#### MOUNTING DIMENSIONS

The MSS.20S installs flush into the ceiling. Review the dimensions on the right to ensure that adequate area is left for fixing the mounting brace into the ceiling.