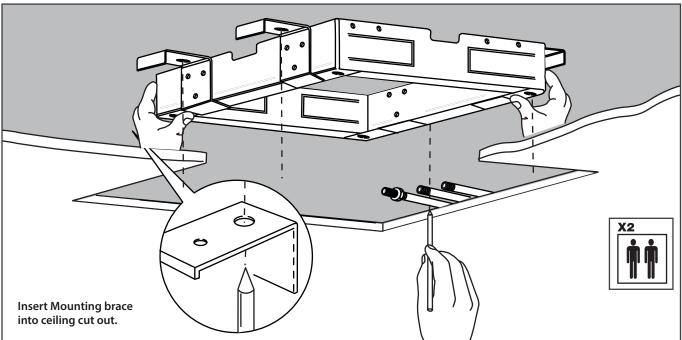

#### MOUNTING DIMENSIONS

The MSS.20S installs flush into the ceiling. Review the dimensions on the right to ensure that adequate area is left for fixing the mounting brace into the ceiling.