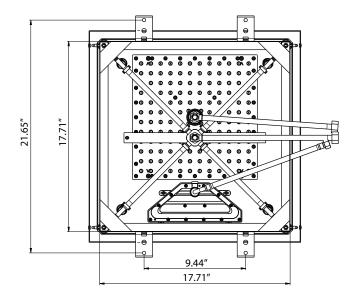

#### MOUNTING DIMENSIONS

The MSS.20S installs flush into the ceiling. Review the dimensions on the right to ensure that adequate area is left for fixing the mounting brace into the ceiling.