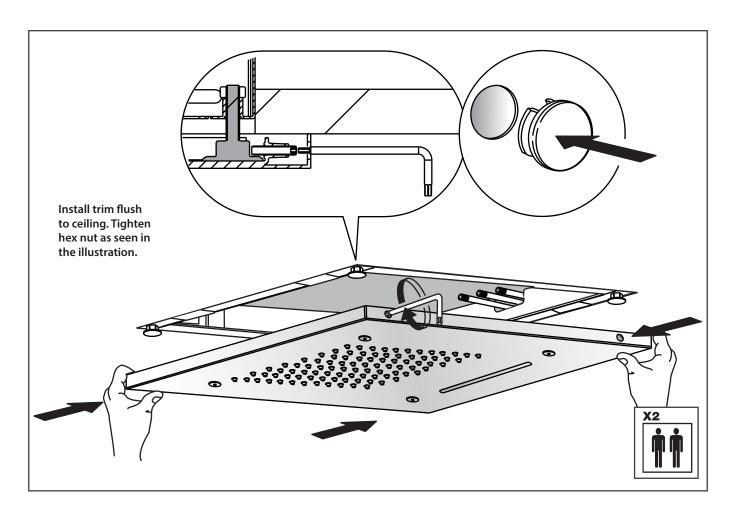

|  |   |
|                                       |     | ٠ |  |   |





#### **OPERATING SPECIFICATIONS**

### WATER TEMPERATURE



This product is to be used with water at a temperature range of 40°F - 120°F ONLY!

### WATER PRESSURE



This product is to be used with a water pressure range of 15 PSI to 72 PSI ONLY

If water pressure is greater than 72 PSI install a pressure reducing valve (PRV)





#### MOUNTING DIMENSIONS

The MSS.20S installs flush into the ceiling. Review the dimensions on the right to ensure that adequate area is left for fixing the mounting brace into the ceiling.







#### RAIN HEAD HEIGHT PLACEMENT

The MSS.20S will operate optimally if the below height install specifications are followed.