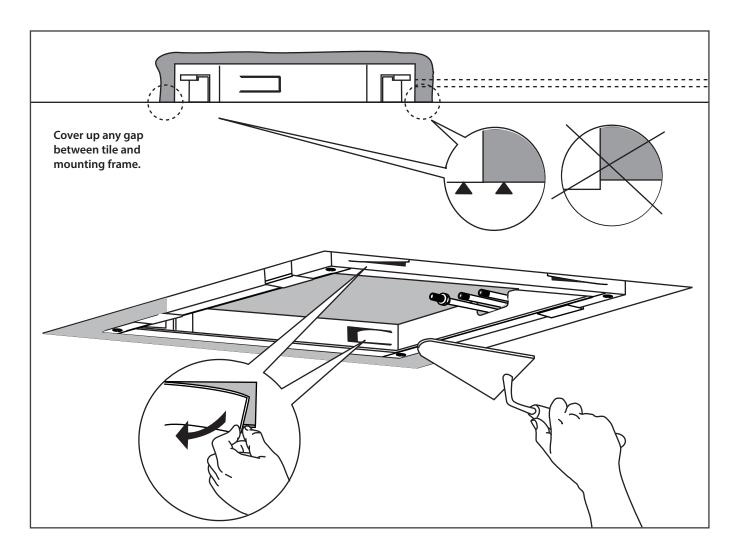

#### MOUNTING DIMENSIONS

The MSS.20S installs flush into the ceiling. Review the dimensions on the right to ensure that adequate area is left for fixing the mounting brace into the ceiling.