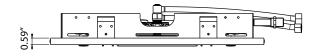

#### RAIN HEAD HEIGHT PLACEMENT

The MSS.20S will operate optimally if the below height install specifications are followed.