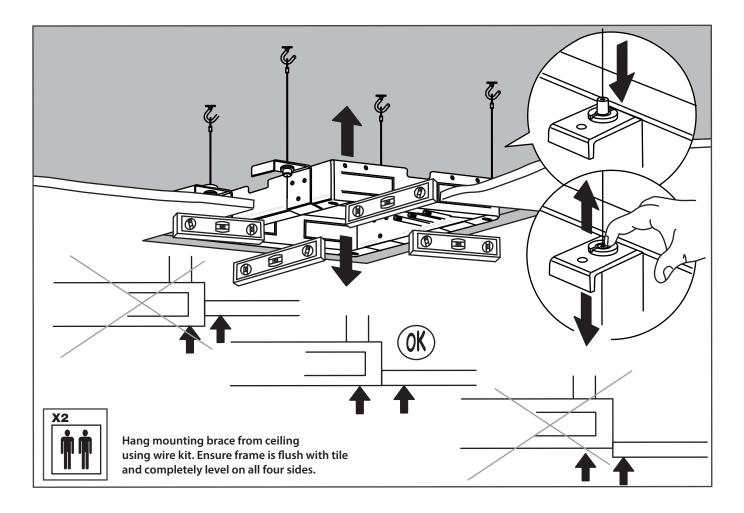

#### MOUNTING DIMENSIONS

The MSS.20S installs flush into the ceiling. Review the dimensions on the right to ensure that adequate area is left for fixing the mounting brace into the ceiling.