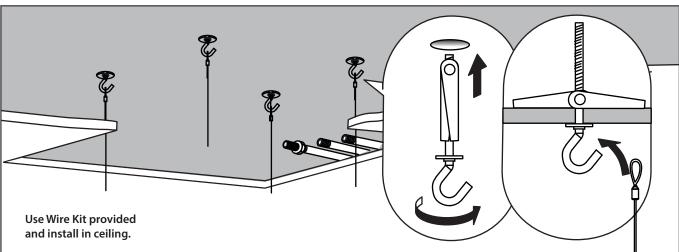

#### MOUNTING DIMENSIONS

The MSS.20S installs flush into the ceiling. Review the dimensions on the right to ensure that adequate area is left for fixing the mounting brace into the ceiling.