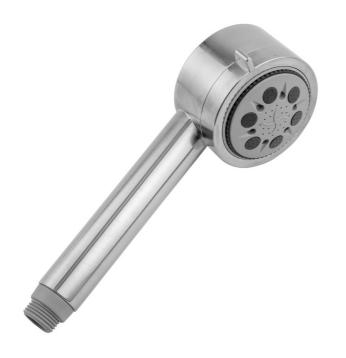

# Cylindrica 5 Power Spray Handshower

Model #: \$479-

# **FEATURES:**

- 5 function handshower with 3" face
- 1/2" IPS Male threads
- Tab on adjusting ring allows for easy adjustment of functions
- Contemporary design
- Available flow rates: 2.5, 2.0, 1.75 & 1.5 GPM
- IDEAL FOR LOW WATER PRESSURE