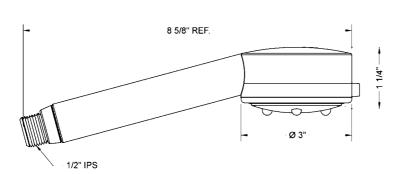

# **FEATURES:**

- 5 function handshower with 3" face
- 1/2" IPS Male threads
- Tab on adjusting ring allows for easy adjustment of functions
- Contemporary design
- Available flow rates: 2.5, 2.0, 1.75 & 1.5 GPM
- IDEAL FOR LOW WATER PRESSURE

# SPECIFICATION DRAWING: