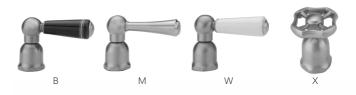

# Wall Mount Pull-Off Spray with 10" Swivel Spout with Black Ceramic Lever

Confidence from start to finish

Model #: 1012-B-



## **FEATURES:**

- 10" Pull-off spray swivel spout
- Patented pull off spray design
- Push/pull spray head diverts from stream to spray
- Silicone nozzles for easy cleaning
- Plastic coated stainless steel hose for easy cleaning
- Built in air gap
- Lifetime quarter turn ceramic cartridge
- Old fashioned wall mount design for country style kitchens

## **AVAILABLE FINISHES:**

Polished Stainless (PSS) Brushed Stainless (BSS)

### SPECIFICATION DRAWING:



### **AVAILABLE HANDLES:**