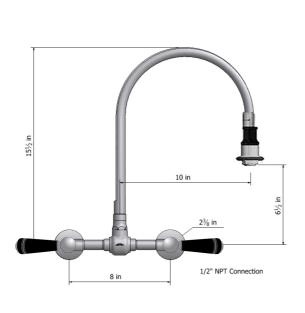

# Wall Mount Pull-Off Spray with 10" Swivel Spout with Black Ceramic Lever

Confidence from start to finish

Model #: 1012-B-



## **FEATURES:**

- 10" Pull-off spray swivel spout
- Patented pull off spray design
- Push/pull spray head diverts from stream to spray
- Silicone nozzles for easy cleaning
- Plastic coated stainless steel hose for easy cleaning
- Built in air gap
- Lifetime quarter turn ceramic cartridge
- Old fashioned wall mount design for country style kitchens

## **AVAILABLE FINISHES:**

Polished Stainless (PSS) Brushed Stainless (BSS)

### SPECIFICATION DRAWING:



### **AVAILABLE HANDLES:**