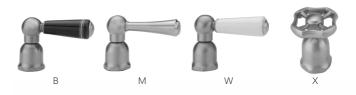

# Deck Mount 17 3/4" Articulated Dual Swivel Spout with Black Ceramic Lever

Model #: 1013-B-





## **FEATURES:**

- $\bullet~17~^{3}\!/_{\!_{4}}"$  Reach double articulated swivel spout
- Perfect for large farm style sinks
- Handle on spout allows for easy movement
- Lifetime quarter turn ceramic cartridge
  Requires standard 1 <sup>3</sup>/<sub>8</sub>"-1 <sup>5</sup>/<sub>8</sub>" faucet hole drilling

## **AVAILABLE FINISHES:**

Polished Stainless (PSS) Brushed Stainless (BSS)

#### SPECIFICATION DRAWING:



# **AVAILABLE HANDLES:**



## **COMPLIANCES:**

Complies with: ASME A112.18.1-2012/CSA B125.1-12