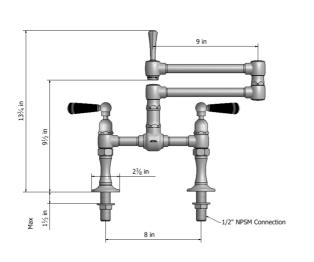

# Deck Mount 17 3/4" Articulated Dual Swivel Spout with Black Ceramic Lever

Model #: 1013-B-





## **FEATURES:**

- $\bullet~17~^{3}\!/_{\!_{4}}"$  Reach double articulated swivel spout
- Perfect for large farm style sinks
- Handle on spout allows for easy movement
- Lifetime quarter turn ceramic cartridge
  Requires standard 1 <sup>3</sup>/<sub>8</sub>"-1 <sup>5</sup>/<sub>8</sub>" faucet hole drilling

## **AVAILABLE FINISHES:**

Polished Stainless (PSS) Brushed Stainless (BSS)

#### SPECIFICATION DRAWING:



# **AVAILABLE HANDLES:**



## **COMPLIANCES:**

Complies with: ASME A112.18.1-2012/CSA B125.1-12