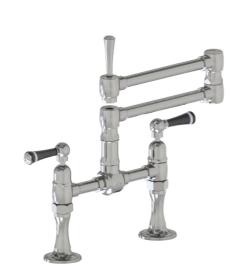

# Deck Mount 17 3/4" Articulated Dual Swivel Spout with Black Ceramic Lever

Model #: 1013-B-

## **FEATURES:**

- $\bullet~17~^{3}\!/_{\!_{4}}"$  Reach double articulated swivel spout
- Perfect for large farm style sinks
- Handle on spout allows for easy movement
- Lifetime quarter turn ceramic cartridge
  Requires standard 1 <sup>3</sup>/<sub>8</sub>"-1 <sup>5</sup>/<sub>8</sub>" faucet hole drilling