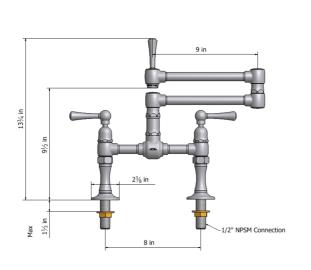

# Deck Mount 17 3/4" Articulated Dual Swivel Spout with Metal Lever



## Model #: 1013-M-



### **FEATURES:**

- $\bullet~17~^{3}\!/_{4}"$  Reach double articulated swivel spout
- Perfect for large farm style sinks
- Handle on spout allows for easy movement
- Lifetime quarter turn ceramic cartridge
  Requires standard 1 <sup>3</sup>/<sub>8</sub>"-1 <sup>5</sup>/<sub>8</sub>" faucet hole drilling

### **AVAILABLE FINISHES:**

Polished Stainless (PSS) Brushed Stainless (BSS)

#### SPECIFICATION DRAWING:



## **AVAILABLE HANDLES:**



## **COMPLIANCES:**

Complies with: ASME A112.18.1-2012/CSA B125.1-12