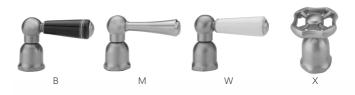

# Deck Mount 17 3/4" Articulated Dual Swivel Spout with Metal Lever



## Model #: 1013-M-



### **FEATURES:**

- $\bullet~17~^{3}\!/_{4}"$  Reach double articulated swivel spout
- Perfect for large farm style sinks
- Handle on spout allows for easy movement
- Lifetime quarter turn ceramic cartridge
  Requires standard 1 <sup>3</sup>/<sub>8</sub>"-1 <sup>5</sup>/<sub>8</sub>" faucet hole drilling

### **AVAILABLE FINISHES:**

Polished Stainless (PSS) Brushed Stainless (BSS)

#### SPECIFICATION DRAWING:



## **AVAILABLE HANDLES:**



## **COMPLIANCES:**

Complies with: ASME A112.18.1-2012/CSA B125.1-12