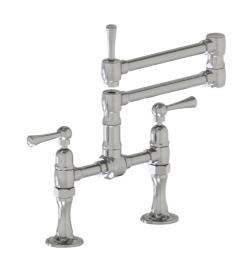

# Deck Mount 17 3/4" Articulated Dual Swivel Spout with Metal Lever

### **FEATURES:**

- $\bullet~17~^{3}\!/_{4}"$  Reach double articulated swivel spout
- Perfect for large farm style sinks
- Handle on spout allows for easy movement
- Lifetime quarter turn ceramic cartridge
  Requires standard 1 <sup>3</sup>/<sub>8</sub>"-1 <sup>5</sup>/<sub>8</sub>" faucet hole drilling