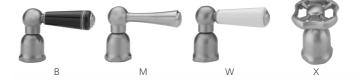

# Deck Mount 17 3/4" Articulated Dual Swivel Spout with White Ceramic Lever Model #: 1013-W-

## **FEATURES**:

• 17  $^{3}\!/_{4}$  " Reach double articulated swivel spout

Confidence from start to finish?

- Perfect for large farm style sinks
- Handle on spout allows for easy movement
- Lifetime quarter turn ceramic cartridge
  Requires standard 1 <sup>3</sup>/<sub>8</sub>"-1 <sup>5</sup>/<sub>8</sub>" faucet hole drilling

AVAILABLE FINISHES: Polished Stainless (PSS) Brushed Stainless (BSS)

#### SPECIFICATION DRAWING:

0)



## **AVAILABLE HANDLES:**



### **COMPLIANCES:**

Complies with: ASME A112.18.1-2012/CSA B125.1-12