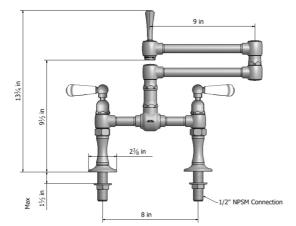

#### SPECIFICATION DRAWING:

0)

## **FEATURES**:

• 17  $^{3}\!/_{4}$  " Reach double articulated swivel spout

Confidence from start to finish?

- Perfect for large farm style sinks
- Handle on spout allows for easy movement
- Lifetime quarter turn ceramic cartridge
  Requires standard 1 <sup>3</sup>/<sub>8</sub>"-1 <sup>5</sup>/<sub>8</sub>" faucet hole drilling