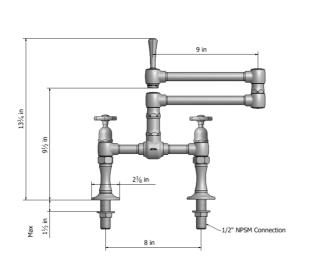

# Deck Mount 17 3/4" Articulated Dual Swivel Spout with Metal Wheel



## Model #: 1013-X-



### **FEATURES:**

- $\bullet~17~^{3}\!/_{4}"$  Reach double articulated swivel spout
- Perfect for large farm style sinks
- Handle on spout allows for easy movement
- Lifetime quarter turn ceramic cartridge
  Requires standard 1 <sup>3</sup>/<sub>8</sub>"-1 <sup>5</sup>/<sub>8</sub>" faucet hole drilling

### **AVAILABLE FINISHES:**

Polished Stainless (PSS) Brushed Stainless (BSS)

#### SPECIFICATION DRAWING:



## **AVAILABLE HANDLES:**



## **COMPLIANCES:**

Complies with: ASME A112.18.1-2012/CSA B125.1-12