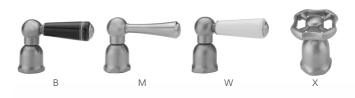

# Deck Mount 17 3/4" Articulated Dual Swivel Spout with Metal Wheel



## Model #: 1013-X-



### **FEATURES:**

- $\bullet~17~^{3}\!/_{4}"$  Reach double articulated swivel spout
- Perfect for large farm style sinks
- Handle on spout allows for easy movement
- Lifetime quarter turn ceramic cartridge
  Requires standard 1 <sup>3</sup>/<sub>8</sub>"-1 <sup>5</sup>/<sub>8</sub>" faucet hole drilling

### **AVAILABLE FINISHES:**

Polished Stainless (PSS) Brushed Stainless (BSS)

#### SPECIFICATION DRAWING:



## **AVAILABLE HANDLES:**



## **COMPLIANCES:**

Complies with: ASME A112.18.1-2012/CSA B125.1-12