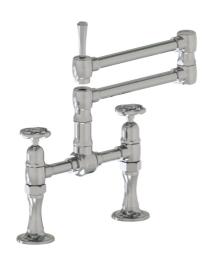

# Deck Mount 17 3/4" Articulated Dual Swivel Spout with Metal Wheel

### **FEATURES:**

- $\bullet~17~^{3}\!/_{4}"$  Reach double articulated swivel spout
- Perfect for large farm style sinks
- Handle on spout allows for easy movement
- Lifetime quarter turn ceramic cartridge
  Requires standard 1 <sup>3</sup>/<sub>8</sub>"-1 <sup>5</sup>/<sub>8</sub>" faucet hole drilling