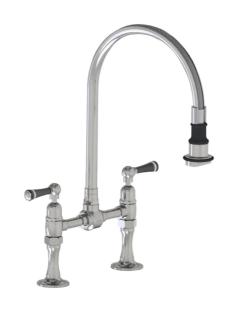

# Deck Mount Pull-Off Spray with 10" Swivel Spout with Black Ceramic Lever

Model #: 1015-B-

## **FEATURES:**

- 10" Pull-off spray swivel spout
- Patented pull off spray design
- Push/pull spray head diverts from stream to spray
- Silicone nozzles for easy cleaning
- Plastic coated stainless steel hose for easy cleaning
- Built in air gap
- Lifetime quarter turn ceramic cartridge
  Requires standard 1 <sup>3</sup>/<sub>8</sub>" -1 <sup>5</sup>/<sub>8</sub>" faucet hole