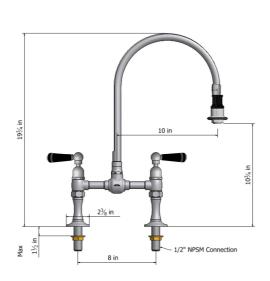

# Deck Mount Pull-Off Spray with 10" Swivel Spout with Black Ceramic Lever

Model #: 1015-B-



## **FEATURES:**

- 10" Pull-off spray swivel spout
- Patented pull off spray design
- Push/pull spray head diverts from stream to spray
- Silicone nozzles for easy cleaning
- Plastic coated stainless steel hose for easy cleaning
- Built in air gap
- Lifetime quarter turn ceramic cartridge
  Requires standard 1 <sup>3</sup>/<sub>8</sub>" -1 <sup>5</sup>/<sub>8</sub>" faucet hole

## **AVAILABLE FINISHES:**

Polished Stainless (PSS) Brushed Stainless (BSS)

### SPECIFICATION DRAWING:



### **AVAILABLE HANDLES:**