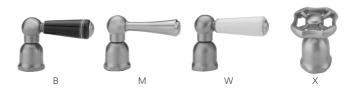

# Deck Mount Pull-Off Spray with 10" Swivel Spout with Black Ceramic Lever

Model #: 1015-B-



## **FEATURES:**

- 10" Pull-off spray swivel spout
- Patented pull off spray design
- Push/pull spray head diverts from stream to spray
- Silicone nozzles for easy cleaning
- Plastic coated stainless steel hose for easy cleaning
- Built in air gap
- Lifetime quarter turn ceramic cartridge
  Requires standard 1 <sup>3</sup>/<sub>8</sub>" -1 <sup>5</sup>/<sub>8</sub>" faucet hole

## **AVAILABLE FINISHES:**

Polished Stainless (PSS) Brushed Stainless (BSS)

### SPECIFICATION DRAWING:



### **AVAILABLE HANDLES:**