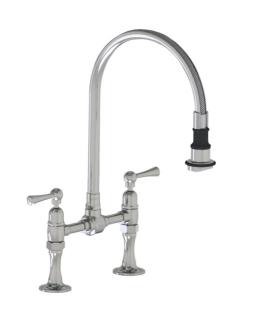

# Deck Mount Pull-Off Spray with 10" Swivel Spout with Metal Lever

## **FEATURES:**

- 10" Pull-off spray swivel spout
- Patented pull off spray design
- Push/pull spray head diverts from stream to spray
- Silicone nozzles for easy cleaning
- Plastic coated stainless steel hose for easy cleaning
- Built in air gap
- Lifetime quarter turn ceramic cartridge
  Requires standard 1 <sup>3</sup>/<sub>8</sub>" -1 <sup>5</sup>/<sub>8</sub>" faucet hole