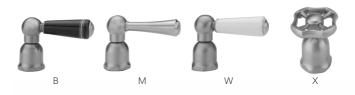

# Deck Mount Pull-Off Spray with 10" Swivel Spout with Metal Lever



# Model #: 1015-M-



## **FEATURES:**

- 10" Pull-off spray swivel spout
- Patented pull off spray design
- Push/pull spray head diverts from stream to spray
- Silicone nozzles for easy cleaning
- Plastic coated stainless steel hose for easy cleaning
- Built in air gap
- Lifetime quarter turn ceramic cartridge
  Requires standard 1 <sup>3</sup>/<sub>8</sub>" -1 <sup>5</sup>/<sub>8</sub>" faucet hole

# **AVAILABLE FINISHES:**

Polished Stainless (PSS) Brushed Stainless (BSS)

## SPECIFICATION DRAWING:



## **AVAILABLE HANDLES:**