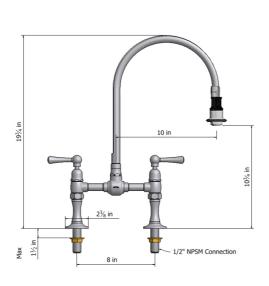

# Deck Mount Pull-Off Spray with 10" Swivel Spout with Metal Lever



# Model #: 1015-M-



## **FEATURES:**

- 10" Pull-off spray swivel spout
- Patented pull off spray design
- Push/pull spray head diverts from stream to spray
- Silicone nozzles for easy cleaning
- Plastic coated stainless steel hose for easy cleaning
- Built in air gap
- Lifetime quarter turn ceramic cartridge
  Requires standard 1 <sup>3</sup>/<sub>8</sub>" -1 <sup>5</sup>/<sub>8</sub>" faucet hole

# **AVAILABLE FINISHES:**

Polished Stainless (PSS) Brushed Stainless (BSS)

## SPECIFICATION DRAWING:



## **AVAILABLE HANDLES:**