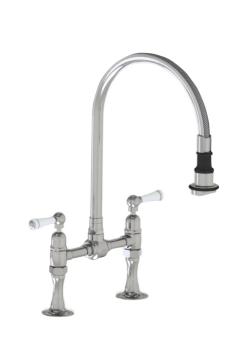

## Deck Mount Pull-Off Spray with 10" Swivel Spout with White Ceramic Lever Model #: 1015-W-

#### **FEATURES:**

- 10" Pull-off spray swivel spoutPatented pull off spray design
- Push/pull spray head diverts from stream to spray
  Silicone nozzles for easy cleaning
- Plastic coated stainless steel hose for easy cleaning
- Built in air gap
- Lifetime quarter turn ceramic cartridge
  Requires standard 1 <sup>3</sup>/<sub>8</sub>"-1 <sup>5</sup>/<sub>8</sub>" faucet hole