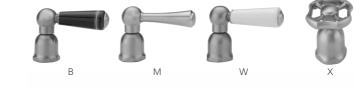

## Deck Mount Pull-Off Spray with 10" Swivel Spout with White Ceramic Lever Model #: 1015-W-

# Confidence from start to finish



#### **FEATURES:**

- 10" Pull-off spray swivel spoutPatented pull off spray design
- Push/pull spray head diverts from stream to spray
  Silicone nozzles for easy cleaning
- Plastic coated stainless steel hose for easy cleaning
- Built in air gap
- Lifetime quarter turn ceramic cartridge
  Requires standard 1 <sup>3</sup>/<sub>8</sub>"-1 <sup>5</sup>/<sub>8</sub>" faucet hole

AVAILABLE FINISHES: Polished Stainless (PSS) Brushed Stainless (BSS)

#### SPECIFICATION DRAWING:

### **AVAILABLE HANDLES:**