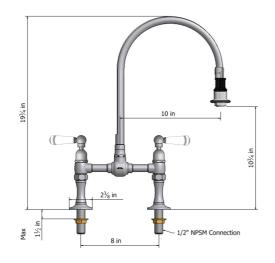

## Deck Mount Pull-Off Spray with 10" Swivel Spout with White Ceramic Lever Model #: 1015-W-

# Confidence from start to finish



#### **FEATURES:**

- 10" Pull-off spray swivel spoutPatented pull off spray design
- Push/pull spray head diverts from stream to spray
  Silicone nozzles for easy cleaning
- Plastic coated stainless steel hose for easy cleaning
- Built in air gap
- Lifetime quarter turn ceramic cartridge
  Requires standard 1 <sup>3</sup>/<sub>8</sub>"-1 <sup>5</sup>/<sub>8</sub>" faucet hole

AVAILABLE FINISHES: Polished Stainless (PSS) Brushed Stainless (BSS)

#### SPECIFICATION DRAWING:

### **AVAILABLE HANDLES:**