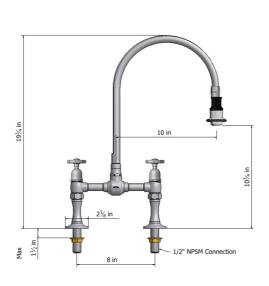

# Deck Mount Pull-Off Spray with 10" Swivel Spout with Metal Wheel



# Model #: 1015-X-



## **FEATURES:**

- 10" Pull-off spray swivel spout
- Patented pull off spray design
- Push/pull spray head diverts from stream to spray
- Silicone nozzles for easy cleaning
- Plastic coated stainless steel hose for easy cleaning
- Built in air gap
- Lifetime quarter turn ceramic cartridge
  Requires standard 1 <sup>3</sup>/<sub>8</sub>" -1 <sup>5</sup>/<sub>8</sub>" faucet hole

# **AVAILABLE FINISHES:**

Polished Stainless (PSS) Brushed Stainless (BSS)

## SPECIFICATION DRAWING:



## **AVAILABLE HANDLES:**