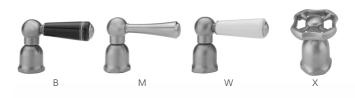

# Deck Mount Pull-Off Spray with 10" Swivel Spout with Metal Wheel



# Model #: 1015-X-



## **FEATURES:**

- 10" Pull-off spray swivel spout
- Patented pull off spray design
- Push/pull spray head diverts from stream to spray
- Silicone nozzles for easy cleaning
- Plastic coated stainless steel hose for easy cleaning
- Built in air gap
- Lifetime quarter turn ceramic cartridge
  Requires standard 1 <sup>3</sup>/<sub>8</sub>" -1 <sup>5</sup>/<sub>8</sub>" faucet hole

# **AVAILABLE FINISHES:**

Polished Stainless (PSS) Brushed Stainless (BSS)

## SPECIFICATION DRAWING:



## **AVAILABLE HANDLES:**