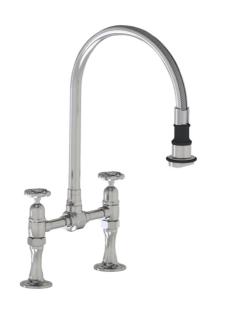

# Deck Mount Pull-Off Spray with 10" Swivel Spout with Metal Wheel

## **FEATURES:**

- 10" Pull-off spray swivel spout
- Patented pull off spray design
- Push/pull spray head diverts from stream to spray
- Silicone nozzles for easy cleaning
- Plastic coated stainless steel hose for easy cleaning
- Built in air gap
- Lifetime quarter turn ceramic cartridge
  Requires standard 1 <sup>3</sup>/<sub>8</sub>" -1 <sup>5</sup>/<sub>8</sub>" faucet hole