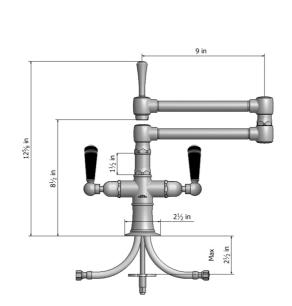

## Deck Mount 17 3/4" Articulated Dual Swivel Spout with Black Ceramic Lever Model #: 1020-B-

# Confidence from start to finish?



#### **FEATURES**:

- 17  $^{3}\!/_{4}$  " Reach dual articulated swivel spout
- Perfect for large farm style sinks
- Handle on spout allows for easy movement

- Lifetime quarter turn ceramic cartridge
  Requires standard 1<sup>3</sup>/<sub>8</sub>" 1<sup>5</sup>/<sub>8</sub>" faucet hole drilling
  Single hole design allows for multiple choices of placement on sink or counter

**AVAILABLE FINISHES:** Polished Stainless (PSS) Brushed Stainless (BSS)

#### SPECIFICATION DRAWING:



### **AVAILABLE HANDLES:**