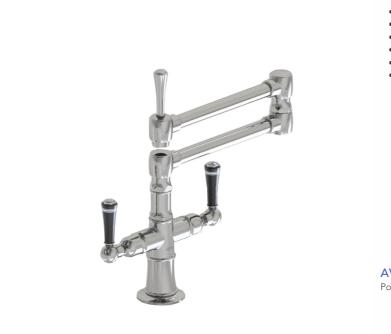

## Deck Mount 17 3/4" Articulated Dual Swivel Spout with Black Ceramic Lever Model #: 1020-B-

#### **FEATURES**:

- 17  $^{3}\!/_{4}$  " Reach dual articulated swivel spout
- Perfect for large farm style sinks
- Handle on spout allows for easy movement

- Lifetime quarter turn ceramic cartridge
  Requires standard 1<sup>3</sup>/<sub>8</sub>" 1<sup>5</sup>/<sub>8</sub>" faucet hole drilling
  Single hole design allows for multiple choices of placement on sink or counter