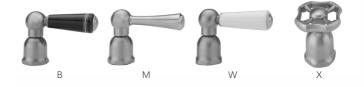

## Deck Mount 17 3/4" Articulated Dual Swivel Spout with Black Ceramic Lever Model #: 1020-B-

# Confidence from start to finish?



#### **FEATURES**:

- 17  $^{3}\!/_{4}$  " Reach dual articulated swivel spout
- Perfect for large farm style sinks
- Handle on spout allows for easy movement

- Lifetime quarter turn ceramic cartridge
  Requires standard 1<sup>3</sup>/<sub>8</sub>" 1<sup>5</sup>/<sub>8</sub>" faucet hole drilling
  Single hole design allows for multiple choices of placement on sink or counter

**AVAILABLE FINISHES:** Polished Stainless (PSS) Brushed Stainless (BSS)

#### SPECIFICATION DRAWING:



### **AVAILABLE HANDLES:**