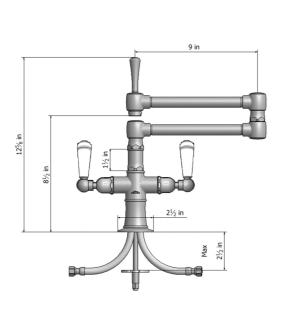

# Deck Mount 17 3/4" Articulated Dual Swivel Spout with White Ceramic Lever

Model #: 1020-W-





# **FEATURES:**

- $\bullet~17~^{3}\!/_{4}"$  Reach dual articulated swivel spout
- Perfect for large farm style sinks
- Handle on spout allows for easy movement

- Lifetime quarter turn carriage
  Requires standard 1 <sup>3</sup>/<sub>8</sub>" 1 <sup>5</sup>/<sub>8</sub>" faucet hole drilling
  Single hole design allows for multiple choices of placement on sink or counter

# **AVAILABLE FINISHES:**

Polished Stainless (PSS) Brushed Stainless (BSS)

### SPECIFICATION DRAWING:



### **AVAILABLE HANDLES:**