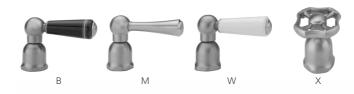

# Deck Mount 17 3/4" Articulated Dual Swivel Spout with White Ceramic Lever

Model #: 1020-W-





# **FEATURES:**

- $\bullet~17~^{3}\!/_{4}"$  Reach dual articulated swivel spout
- Perfect for large farm style sinks
- Handle on spout allows for easy movement

- Lifetime quarter turn carriage
  Requires standard 1 <sup>3</sup>/<sub>8</sub>" 1 <sup>5</sup>/<sub>8</sub>" faucet hole drilling
  Single hole design allows for multiple choices of placement on sink or counter

# **AVAILABLE FINISHES:**

Polished Stainless (PSS) Brushed Stainless (BSS)

### SPECIFICATION DRAWING:



### **AVAILABLE HANDLES:**