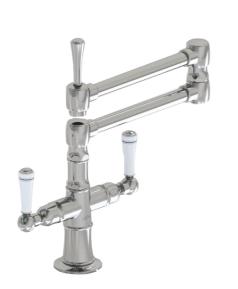

# Deck Mount 17 3/4" Articulated Dual Swivel Spout with White Ceramic Lever

Model #: 1020-W-

# **FEATURES:**

- $\bullet~17~^{3}\!/_{4}"$  Reach dual articulated swivel spout
- Perfect for large farm style sinks
- Handle on spout allows for easy movement

- Lifetime quarter turn carriage
  Requires standard 1 <sup>3</sup>/<sub>8</sub>" 1 <sup>5</sup>/<sub>8</sub>" faucet hole drilling
  Single hole design allows for multiple choices of placement on sink or counter