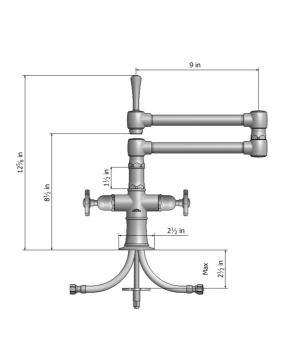

# Deck Mount 17 3/4" Articulated Dual Swivel Spout with Metal Wheel



## Model #: 1020-X-



### **FEATURES:**

- $\bullet~17~^{3}\!/_{4}"$  Reach dual articulated swivel spout
- Perfect for large farm style sinks
- Handle on spout allows for easy movement

- Lifetime quarter turn carriage
  Requires standard 1 <sup>3</sup>/<sub>8</sub>" 1 <sup>5</sup>/<sub>8</sub>" faucet hole drilling
  Single hole design allows for multiple choices of placement on sink or counter

## **AVAILABLE FINISHES:**

Polished Stainless (PSS) Brushed Stainless (BSS)

#### SPECIFICATION DRAWING:



#### **AVAILABLE HANDLES:**