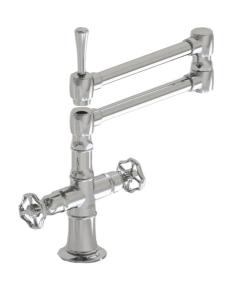

# Deck Mount 17 3/4" Articulated Dual Swivel Spout with Metal Wheel

### **FEATURES:**

- $\bullet~17~^{3}\!/_{4}"$  Reach dual articulated swivel spout
- Perfect for large farm style sinks
- Handle on spout allows for easy movement

- Lifetime quarter turn carriage
  Requires standard 1 <sup>3</sup>/<sub>8</sub>" 1 <sup>5</sup>/<sub>8</sub>" faucet hole drilling
  Single hole design allows for multiple choices of placement on sink or counter