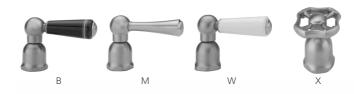

# Deck Mount 17 3/4" Articulated Dual Swivel Spout with Metal Wheel



## Model #: 1020-X-



### **FEATURES:**

- $\bullet~17~^{3}\!/_{4}"$  Reach dual articulated swivel spout
- Perfect for large farm style sinks
- Handle on spout allows for easy movement

- Lifetime quarter turn carriage
  Requires standard 1 <sup>3</sup>/<sub>8</sub>" 1 <sup>5</sup>/<sub>8</sub>" faucet hole drilling
  Single hole design allows for multiple choices of placement on sink or counter

## **AVAILABLE FINISHES:**

Polished Stainless (PSS) Brushed Stainless (BSS)

#### SPECIFICATION DRAWING:



#### **AVAILABLE HANDLES:**