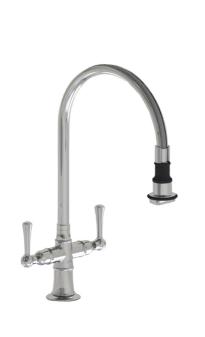

## Model #: 1022-M-

### **FEATURES:**

- 10" Pull-off spray swivel spout
- Patented pull off spray design
- Push/pull spray head diverts from stream to spray
- Silicone nozzles for easy cleaning
- Plastic coated stainless steel hose for easy cleaning
- Built in air gap
- Lifetime quarter turn ceramic cartridge
  Requires standard 1 <sup>3</sup>/<sub>8</sub>"-1 <sup>5</sup>/<sub>8</sub>" faucet hole drilling
- Single hole design allows for multiple choices of placement on sink or counter

**AVAILABLE FINISHES:** Polished Stainless (PSS) Brushed Stainless (BSS)