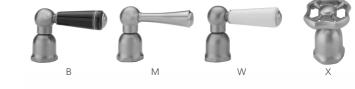

# Confidence from start to finish?

## Model #: 1022-M-



### **FEATURES:**

- 10" Pull-off spray swivel spout
- Patented pull off spray design
- Push/pull spray head diverts from stream to spray
- Silicone nozzles for easy cleaning
- Plastic coated stainless steel hose for easy cleaning
- Built in air gap
- Lifetime quarter turn ceramic cartridge
  Requires standard 1 <sup>3</sup>/<sub>8</sub>"-1 <sup>5</sup>/<sub>8</sub>" faucet hole drilling
- Single hole design allows for multiple choices of placement on sink or counter

**AVAILABLE FINISHES:** Polished Stainless (PSS) Brushed Stainless (BSS)

#### SPECIFICATION DRAWING:

### **AVAILABLE HANDLES:**