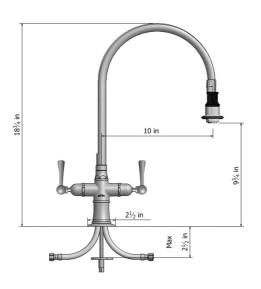

# Confidence from start to finish?

## Model #: 1022-M-



### **FEATURES:**

- 10" Pull-off spray swivel spout
- Patented pull off spray design
- Push/pull spray head diverts from stream to spray
- Silicone nozzles for easy cleaning
- Plastic coated stainless steel hose for easy cleaning
- Built in air gap
- Lifetime quarter turn ceramic cartridge
  Requires standard 1 <sup>3</sup>/<sub>8</sub>"-1 <sup>5</sup>/<sub>8</sub>" faucet hole drilling
- Single hole design allows for multiple choices of placement on sink or counter

**AVAILABLE FINISHES:** Polished Stainless (PSS) Brushed Stainless (BSS)

#### SPECIFICATION DRAWING:

### **AVAILABLE HANDLES:**