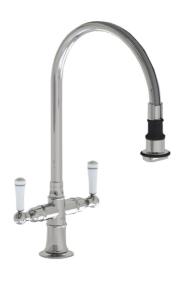

# Single Hole Pull-Off Spray with 10" Swivel Spout with White Ceramic Lever

Model #: 1022-W-

## **FEATURES:**

- 10" Pull-off spray swivel spout
- Patented pull off spray design
- Push/pull spray head diverts from stream to spray
- Silicone nozzles for easy cleaning
- Plastic coated stainless steel hose for easy cleaning
- Built in air gap
- Lifetime quarter turn ceramic cartridge
  Requires standard 1 <sup>3</sup>/<sub>8</sub>"-1 <sup>5</sup>/<sub>8</sub>" faucet hole drilling
- Single hole design allows for multiple choices of placement on sink or counter