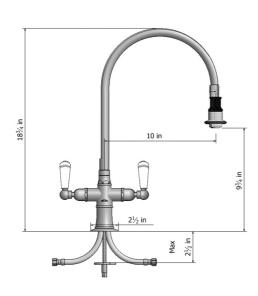

# Single Hole Pull-Off Spray with 10" Swivel Spout with White Ceramic Lever

Model #: 1022-W-



## **FEATURES:**

- 10" Pull-off spray swivel spout
- Patented pull off spray design
- Push/pull spray head diverts from stream to spray
- Silicone nozzles for easy cleaning
- Plastic coated stainless steel hose for easy cleaning
- Built in air gap
- Lifetime quarter turn ceramic cartridge
  Requires standard 1 <sup>3</sup>/<sub>8</sub>"-1 <sup>5</sup>/<sub>8</sub>" faucet hole drilling
- Single hole design allows for multiple choices of placement on sink or counter

## **AVAILABLE FINISHES:**

Polished Stainless (PSS) Brushed Stainless (BSS)

### SPECIFICATION DRAWING:



### **AVAILABLE HANDLES:**