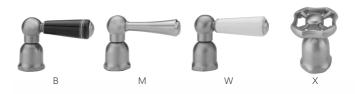

# Single Hole Pull-Off Spray with 10" Swivel Spout with White Ceramic Lever

Model #: 1022-W-



## **FEATURES:**

- 10" Pull-off spray swivel spout
- Patented pull off spray design
- Push/pull spray head diverts from stream to spray
- Silicone nozzles for easy cleaning
- Plastic coated stainless steel hose for easy cleaning
- Built in air gap
- Lifetime quarter turn ceramic cartridge
  Requires standard 1 <sup>3</sup>/<sub>8</sub>"-1 <sup>5</sup>/<sub>8</sub>" faucet hole drilling
- Single hole design allows for multiple choices of placement on sink or counter

## **AVAILABLE FINISHES:**

Polished Stainless (PSS) Brushed Stainless (BSS)

### SPECIFICATION DRAWING:



### **AVAILABLE HANDLES:**