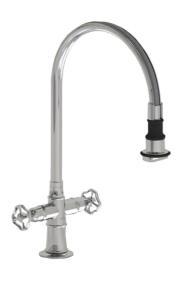

# Single Hole Pull-Off Spray with 10" Swivel Spout with Metal Wheel

## **FEATURES:**

- 10" Pull-off spray swivel spout
- Patented pull off spray design
- Push/pull spray head diverts from stream to spray
- Silicone nozzles for easy cleaning
- Plastic coated stainless steel hose for easy cleaning
- Built in air gap
- Lifetime quarter turn ceramic cartridge
  Requires standard 1 <sup>3</sup>/<sub>8</sub>"-1 <sup>5</sup>/<sub>8</sub>" faucet hole drilling
- Single hole design allows for multiple choices of placement on sink or counter