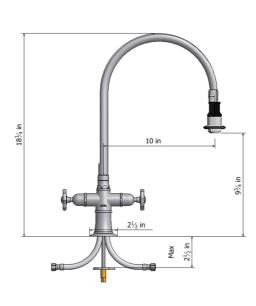

# Single Hole Pull-Off Spray with 10" Swivel Spout with Metal Wheel



# Model #: 1022-X-



## **FEATURES:**

- 10" Pull-off spray swivel spout
- Patented pull off spray design
- Push/pull spray head diverts from stream to spray
- Silicone nozzles for easy cleaning
- Plastic coated stainless steel hose for easy cleaning
- Built in air gap
- Lifetime quarter turn ceramic cartridge
  Requires standard 1 <sup>3</sup>/<sub>8</sub>"-1 <sup>5</sup>/<sub>8</sub>" faucet hole drilling
- Single hole design allows for multiple choices of placement on sink or counter

# **AVAILABLE FINISHES:**

Polished Stainless (PSS) Brushed Stainless (BSS)

### SPECIFICATION DRAWING:



### **AVAILABLE HANDLES:**