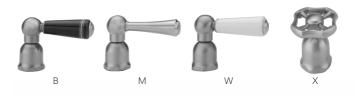

# Single Hole Pull-Off Spray with 10" Swivel Spout with Metal Wheel



# Model #: 1022-X-



## **FEATURES:**

- 10" Pull-off spray swivel spout
- Patented pull off spray design
- Push/pull spray head diverts from stream to spray
- Silicone nozzles for easy cleaning
- Plastic coated stainless steel hose for easy cleaning
- Built in air gap
- Lifetime quarter turn ceramic cartridge
  Requires standard 1 <sup>3</sup>/<sub>8</sub>"-1 <sup>5</sup>/<sub>8</sub>" faucet hole drilling
- Single hole design allows for multiple choices of placement on sink or counter

# **AVAILABLE FINISHES:**

Polished Stainless (PSS) Brushed Stainless (BSS)

### SPECIFICATION DRAWING:



### **AVAILABLE HANDLES:**