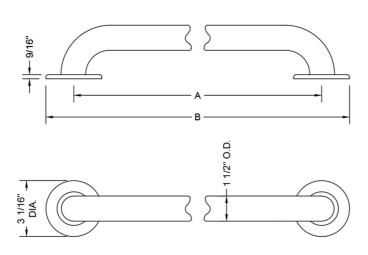

## **SPECIFICATION DRAWING:**

| GRAB BARS - DELUXE BRASS |                   |     |         |
|--------------------------|-------------------|-----|---------|
| PART.#                   | DESCRIPTION       | A   | В       |
| 11218C-SS                | 1 1/2" O.D. x 18" | 18" | 21 1/6" |
| 11224C-SS                | 1 1/2" O.D. x 24" | 24" | 27 1/6" |
| 11230C-SS                | 1 1/2" O.D. x 30" | 30" | 33 1/6" |
| 11236C-SS                | 1 1/2" O.D. x 36" | 36" | 39 1/6" |
| 11242C-SS                | 1 1/2" O.D. x 42" | 42" | 45 1/6" |
| 11248C-SS                | 1 1/2" O.D. x 48" | 48" | 51 1/6" |