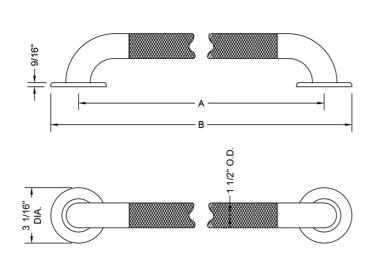

## **SPECIFICATION DRAWING:**

| GRAB BARS - DELUXE BRASS |               |     |         |
|--------------------------|---------------|-----|---------|
| PART.#                   | DESCRIPTION   | A   | В       |
| 11218KN-SS               | ½" O.D. x 18" | 18" | 21 1/6" |
| 11224KN-SS               | ½" O.D. x 24" | 24" | 27 1/6" |
| 11230KN-SS               | ½" O.D. x 30" | 30" | 33 1/6" |
| 11236KN-SS               | ½" O.D. x 36" | 36" | 39 1/6" |
| 11242KN-SS               | ½" O.D. x 42" | 42" | 45 1/6" |
| 11248KN-SS               | ½" O.D. x 48" | 48" | 51 1/6" |