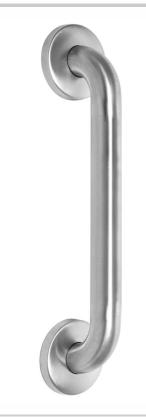

## 24" Stainless Steel Commercial 1 $\frac{1}{2}$ " Grab Bar (with Concealed Screws)

JMLLU

Model #: 11224C-SS

## **FEATURES:**

- 24" Stainless Steel Commercial Grab Bar
- Concealed Screws
- 1 <sup>1</sup>/<sub>2</sub>" Diameter
- ADA Compliant when properly installed
- Individually bagged with 6 stainless steel screws
- Standard & custom finishes are available for projects with 24+ pieces. Contact hospitality@jaclo.com for pricing & availability