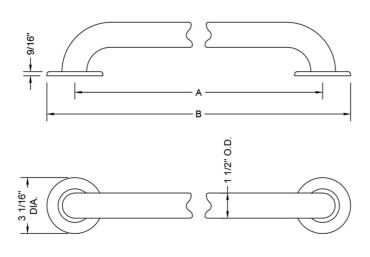

## **SPECIFICATION DRAWING:**

| GRAB BARS - DELUXE BRASS |                   |     |         |
|--------------------------|-------------------|-----|---------|
| PART.#                   | DESCRIPTION       | A   | В       |
| 11218C-SS                | 1 1/2" O.D. x 18" | 18" | 21 1/6" |
| 11224C-SS                | 1 1/2" O.D. x 24" | 24" | 27 1/6" |
| 11230C-SS                | 1 1/2" O.D. x 30" | 30" | 33 1/6" |
| 11236C-SS                | 1 1/2" O.D. x 36" | 36" | 39 1/6" |
| 11242C-SS                | 1 1/2" O.D. x 42" | 42" | 45 1/6" |
| 11248C-SS                | 1 1/2" O.D. x 48" | 48" | 51 1/6" |