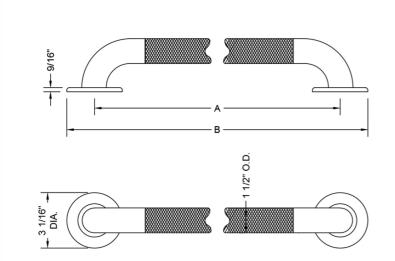

Confidence from start to finish?

AVAILABLE FINISHES:

SPECIFICATION DRAWING:

| GRAB BARS - DELUXE BRASS |                                          |     |         |
|--------------------------|------------------------------------------|-----|---------|
| PART. #                  | DESCRIPTION                              | A   | в       |
| 11218KN-SS               | <sup>1</sup> / <sub>2</sub> " O.D. x 18" | 18" | 21 1/6" |
| 11224KN-SS               | <sup>1</sup> / <sub>2</sub> " O.D. x 24" | 24" | 27 1/6" |
| 11230KN-SS               | <sup>1</sup> / <sub>2</sub> " O.D. x 30" | 30" | 33 1/6" |
| 11236KN-SS               | <sup>1</sup> / <sub>2</sub> " O.D. x 36" | 36" | 39 1/6" |
| 11242KN-SS               | <sup>1</sup> / <sub>2</sub> " O.D. x 42" | 42" | 45 1/6" |
| 11248KN-SS               | <u>1</u> " O.D. x 48"                    | 48" | 51 1/6" |