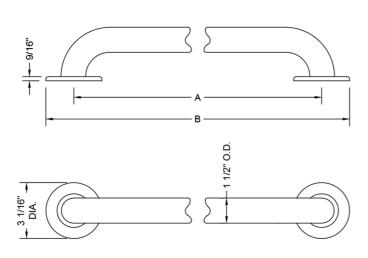

## **SPECIFICATION DRAWING:**

| GRAB BARS - DELUXE BRASS |                   |     |         |
|--------------------------|-------------------|-----|---------|
| PART. #                  | DESCRIPTION       | A   | В       |
| 11218C-SS                | 1 1/2" O.D. x 18" | 18" | 21 1/6" |
| 11224C-SS                | 1 1/2" O.D. x 24" | 24" | 27 1/6" |
| 11230C-SS                | 1 1/2" O.D. x 30" | 30" | 33 1/6" |
| 11236C-SS                | 1 1/2" O.D. x 36" | 36" | 39 1/6" |
| 11242C-SS                | 1 1/2" O.D. x 42" | 42" | 45 1/6" |
| 11248C-SS                | 1 1/2" O.D. x 48" | 48" | 51 1/6" |