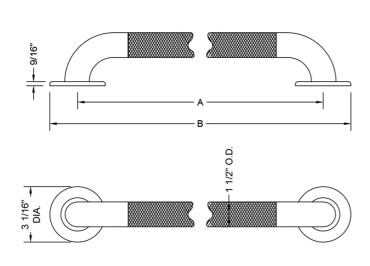

## SPECIFICATION DRAWING:

| GRAB BARS - DELUXE BRASS |               |     |         |
|--------------------------|---------------|-----|---------|
| PART.#                   | DESCRIPTION   | A   | В       |
| 11218KN-SS               | ½" O.D. x 18" | 18" | 21 1/6" |
| 11224KN-SS               | ½" O.D. x 24" | 24" | 27 1/6" |
| 11230KN-SS               | ½" O.D. x 30" | 30" | 33 1/6" |
| 11236KN-SS               | ½" O.D. x 36" | 36" | 39 1/6" |
| 11242KN-SS               | ½" O.D. x 42" | 42" | 45 1/6" |
| 11248KN-SS               | ½" O.D. x 48" | 48" | 51 1/6" |