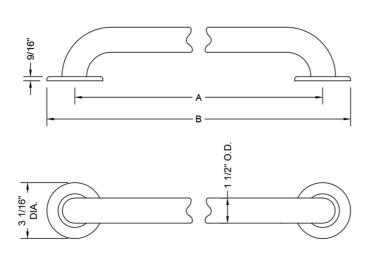

## **SPECIFICATION DRAWING:**

| GRAB BARS - DELUXE BRASS |                   |     |         |
|--------------------------|-------------------|-----|---------|
| PART.#                   | DESCRIPTION       | A   | В       |
| 11218C-SS                | 1 1/2" O.D. x 18" | 18" | 21 1/6" |
| 11224C-SS                | 1 1/2" O.D. x 24" | 24" | 27 1/6" |
| 11230C-SS                | 1 1/2" O.D. x 30" | 30" | 33 1/6" |
| 11236C-SS                | 1 1/2" O.D. x 36" | 36" | 39 1/6" |
| 11242C-SS                | 1 1/2" O.D. x 42" | 42" | 45 1/6" |
| 11248C-SS                | 1 1/2" O.D. x 48" | 48" | 51 1/6" |