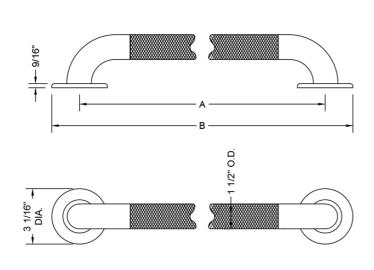

## **SPECIFICATION DRAWING:**

| GRAB BARS - DELUXE BRASS |               |     |         |
|--------------------------|---------------|-----|---------|
| PART.#                   | DESCRIPTION   | A   | В       |
| 11218KN-SS               | ½" O.D. x 18" | 18" | 21 1/6" |
| 11224KN-SS               | ½" O.D. x 24" | 24" | 27 1/6" |
| 11230KN-SS               | ½" O.D. x 30" | 30" | 33 1/6" |
| 11236KN-SS               | ½" O.D. x 36" | 36" | 39 1/6" |
| 11242KN-SS               | ½" O.D. x 42" | 42" | 45 1/6" |
| 11248KN-SS               | ½" O.D. x 48" | 48" | 51 1/6" |