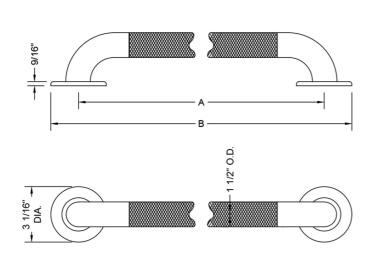

## **SPECIFICATION DRAWING:**

| GRAB BARS - DELUXE BRASS |               |     |         |
|--------------------------|---------------|-----|---------|
| PART.#                   | DESCRIPTION   | A   | В       |
| 11218KN-SS               | ½" O.D. x 18" | 18" | 21 1/6" |
| 11224KN-SS               | ½" O.D. x 24" | 24" | 27 1/6" |
| 11230KN-SS               | ½" O.D. x 30" | 30" | 33 1/6" |
| 11236KN-SS               | ½" O.D. x 36" | 36" | 39 1/6" |
| 11242KN-SS               | ½" O.D. x 42" | 42" | 45 1/6" |
| 11248KN-SS               | ½" O.D. x 48" | 48" | 51 1/6" |