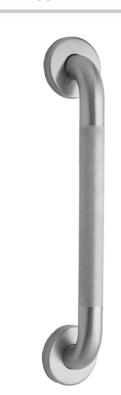

## 42" Knurled Stainless Steel Commercial 1 ½" Grab Bar (with

Concealed Screws) Model #: 11242KN-SS

## **FEATURES:**

- 42" Knurled Stainless Steel Commercial Grab Bar
- Concealed Screws
- 1 <sup>1</sup>/<sub>2</sub>" Diameter
- ADA Compliant when properly installed
- Individually bagged with 6 stainless steel screws
- Standard & custom finishes are available for projects with 24+ pieces. Contact hospitality@jaclo.com for pricing & availability